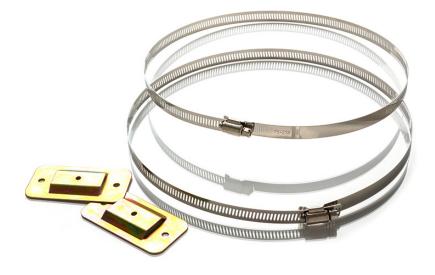

## PMK-CAS-08 | PMK-CAS-16 | PMK-CAS-32

- Rust and corrosion resistant
- Torsion and pressure resistant
- ➤ Tight locking mechanism
- ➤ Large range of adjustment
- ➤ High Reliability

8 Way Distribution Box Pole Mount Kit

16 Way Distribution Box Pole Mount Kit

32 Way Distribution Box Pole Mount Kit

The Whyte Pole Mount Kits are suitable for indoor or outdoor use for use with the Whyte range of Fibre Distribution Boxes.

| DESCRIPTION                  | CHARACTERISTIC                        |
|------------------------------|---------------------------------------|
| Bracket plate 16 Way (mm)    | 78 x 40                               |
| Bracket plate 12-24 Way (mm) | 150 x 40                              |
| Bracket plate 32-48 Way (mm) | 240 x 40                              |
| Hoop Adjustment (mm)         | 75~235                                |
| Band Material                | Stainless Steel                       |
| Mounting Plates              | Steel with Corrosion Resistant Finish |