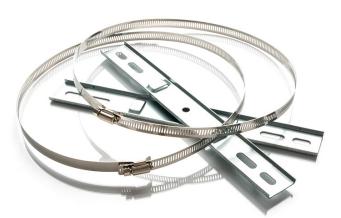

## PMK-CAS-08 | PMK-CAS-16 | PMK-CAS-32

- Rust and corrosion resistant
- Torsion and pressure resistant
- ➤ Tight locking mechanism
- ➤ Large range of adjustment
- ➤ High Reliability

8 Way Distribution Box Pole Mount Kit

16 Way Distribution Box Pole Mount Kit

32 Way Distribution Box Pole Mount Kit

The Whyte Pole Mount Kits are suitable for indoor or outdoor use for use with the Whyte range of Fibre Distribution Boxes.

| DESCRIPTION                  | CHARACTERISTIC                        |
|------------------------------|---------------------------------------|
| Bracket plate 16 Way (mm)    | 78 x 40                               |
| Bracket plate 12-24 Way (mm) | 150 x 40                              |
| Bracket plate 32-48 Way (mm) | 240 x 40                              |
| Hoop Adjustment (mm)         | 75~235                                |
| Band Material                | Stainless Steel                       |
| Mounting Plates              | Steel with Corrosion Resistant Finish |