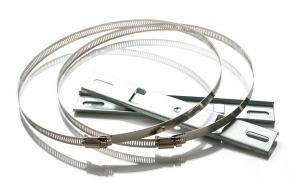

## PMK-CAS-08 | PMK-CAS-16 | PMK-CAS-32

- Rust and corrosion resistant
- Torsion and pressure resistant
- ➤ Tight locking mechanism
- ➤ Large range of adjustment
- ➤ High Reliability

8 Way Distribution Box Pole Mount Kit

16 Way Distribution Box Pole Mount Kit

32 Way Distribution Box Pole Mount Kit

The Whyte Pole Mount Kits are suitable for indoor or outdoor use for use with the Whyte range of Fibre Distribution Boxes.

| DESCRIPTION                  | CHARACTERISTIC                        |
|------------------------------|---------------------------------------|
| Bracket plate 16 Way (mm)    | 78 x 40                               |
| Bracket plate 12-24 Way (mm) | 150 x 40                              |
| Bracket plate 32-48 Way (mm) | 240 x 40                              |
| Hoop Adjustment (mm)         | 75~235                                |
| Band Material                | Stainless Steel                       |
| Mounting Plates              | Steel with Corrosion Resistant Finish |