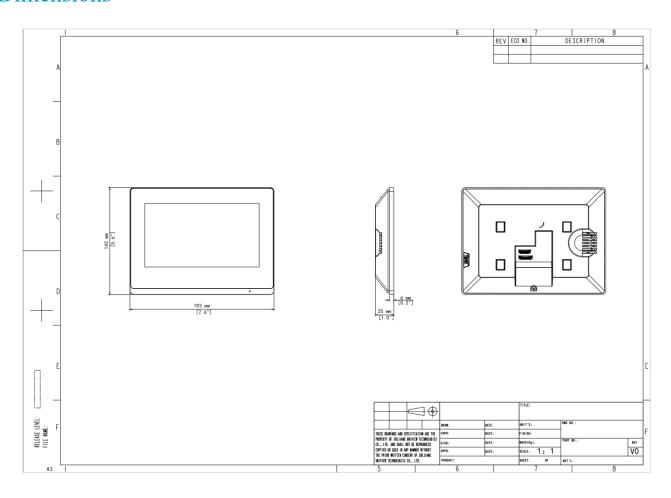

# Dimensions

1

| Screen                     | 7-inch ultra-thin TFT LCD screen                                              |
|----------------------------|-------------------------------------------------------------------------------|
| Screen Resolution          | Screen resolution 1024×600                                                    |
| Operation System           | Linux                                                                         |
| Audio Quality              | Noise suppression, echo cancellation and AGC                                  |
| Audio Input                | 1 built-in omnidirectional microphone                                         |
| Audio Output               | 1 built-in speaker                                                            |
| Audio Compression Standard | MP3 G711                                                                      |
| Audio Compression Bitrate  | 128Kbps                                                                       |
| Interface                  | Power*1, network*1, Wi-Fi*1, RS485*1, IO output*2, IO input*8, TF card slot*1 |
| Network                    | 100Mbps network port, supports IEEE802.3af PoE power supply                   |
| Weight                     | 360g                                                                          |
| Dimensions (L x W x H)     | 193mm×143mm×25mm                                                              |
| Operating Environment      | -10°C to +55°C, 10% to 90%, non-condensing, indoor                            |
| Basic Business             |                                                                               |
| Protocol                   | UNV private protocol                                                          |