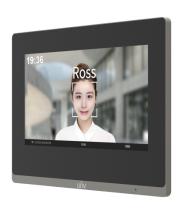

## Overview

OEI-372S-H-W indoor station is one of the terminals in the digital building intercom system, with functions of video intercom, security alarm, network camera monitoring, etc., providing a safe and comfortable living environment for residents. It can be widely used in building systems such as smart communities, villas, and office parks.

#### Features

- Rugged ABS casing and glass panel.
- 1024\*600 HD touch screen.
- Batch configuration transfer.
- Remote opening of linked door stations, one-key opening.
- Network camera monitoring, security alarm.

1

| Screen                     | 7-inch ultra-thin TFT LCD screen                                              |
|----------------------------|-------------------------------------------------------------------------------|
| Screen Resolution          | Screen resolution 1024×600                                                    |
| Operation System           | Linux                                                                         |
| Audio Quality              | Noise suppression, echo cancellation and AGC                                  |
| Audio Input                | 1 built-in omnidirectional microphone                                         |
| Audio Output               | 1 built-in speaker                                                            |
| Audio Compression Standard | MP3 G711                                                                      |
| Audio Compression Bitrate  | 128Kbps                                                                       |
| Interface                  | Power*1, network*1, Wi-Fi*1, RS485*1, IO output*2, IO input*8, TF card slot*1 |
| Network                    | 100Mbps network port, supports IEEE802.3af PoE power supply                   |
| Weight                     | 360g                                                                          |
| Dimensions (L x W x H)     | 193mm×143mm×25mm                                                              |
| Operating Environment      | -10°C to +55°C, 10% to 90%, non-condensing, indoor                            |
| Basic Business             |                                                                               |
| Protocol                   | UNV private protocol                                                          |