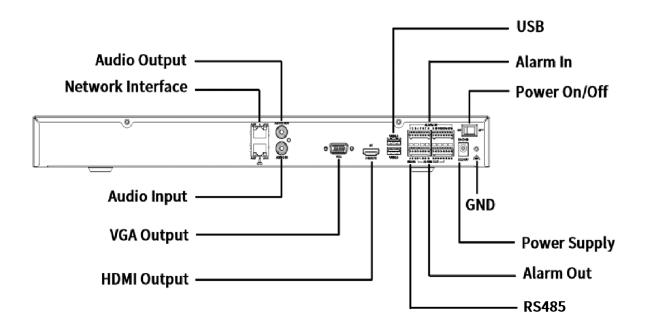

|           |  |  |
| Certification                                                 | CE, FCC, UL, RoHS, WEEE                                                                                                                          |           |  |  |
| CE                                                            | EN 55032: 2015, EN 61000-3-3: 2013, EN IEC 61000-3-2: 2019, EN 55035: 2017                                                                       |           |  |  |
| FCC                                                           | Part15 Subpart B, ANSI C63.4                                                                                                                     |           |  |  |



## **Dimensions**



### **Rear Panel**



#### Zhejiang Uniview Technologies Co., Ltd.

©2022 Zhejiang Uniview Technologies Co., Ltd. All rights reserved.

\* Product specifications and availability are subject to change without notice.