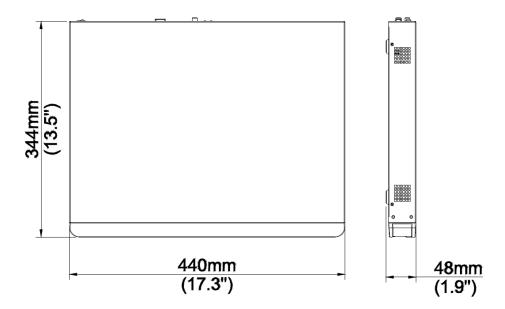

|           |  |  |
| Certification                                                 | CE, FCC, UL, RoHS, WEEE                                                                                                                          |           |  |  |
| CE                                                            | EN 55032: 2015, EN 61000-3-3: 2013, EN IEC 61000-3-2: 2019, EN 55035: 2017                                                                       |           |  |  |
| FCC                                                           | Part15 Subpart B, ANSI C63.4                                                                                                                     |           |  |  |



## **Dimensions**



### **Rear Panel**



#### Zhejiang Uniview Technologies Co., Ltd.

©2022 Zhejiang Uniview Technologies Co., Ltd. All rights reserved.

\* Product specifications and availability are subject to change without notice.