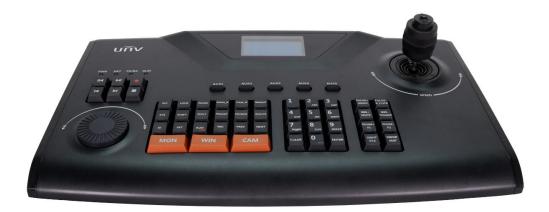

### KB-1100

KB-1100

### **Key Features**

LCD screen display

Four-dimensional joystick control

Based on IP network

Support multiple user permissions

Connectable to NVR to control NVR menu and PTZ operations

Multiple devices can be connected