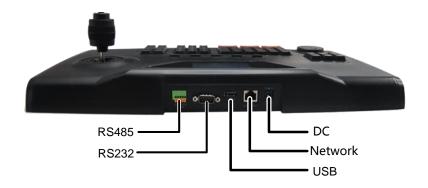

# Interface figure

# **Specifications**

| Product model       | KB-1100                                     |
|---------------------|---------------------------------------------|
| Joystick            | four-dimensional joystick                   |
| Ethernet port       | 1 RJ-45 10 M / 100 M adaptive Ethernet port |
| USB Interface       | 1 USB2.0 interfaces                         |
| Serial Interface    | 1 RS-232, 2 RS-485                          |
| Power Supply        | 12V DC                                      |
| Consumption         | 5W                                          |
| Working Temperature | -10°C ~ + 55°C                              |
| Working Humidity    | 10% ~ 90%                                   |
| Dimensions          | 47mm×270mm×440mm(1.9"×10.6"×17.3")          |
| Weight              | <1kg                                        |