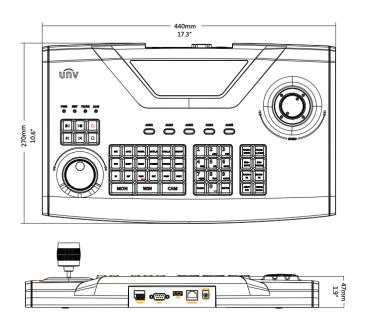

## **Dimensions**

# **Specifications**

| Product model       | KB-1100                                     |
|---------------------|---------------------------------------------|
| Joystick            | four-dimensional joystick                   |
| Ethernet port       | 1 RJ-45 10 M / 100 M adaptive Ethernet port |
| USB Interface       | 1 USB2.0 interfaces                         |
| Serial Interface    | 1 RS-232, 2 RS-485                          |
| Power Supply        | 12V DC                                      |
| Consumption         | 5W                                          |
| Working Temperature | -10°C ~ + 55°C                              |
| Working Humidity    | 10% ~ 90%                                   |
| Dimensions          | 47mm×270mm×440mm(1.9"×10.6"×17.3")          |
| Weight              | <1kg                                        |