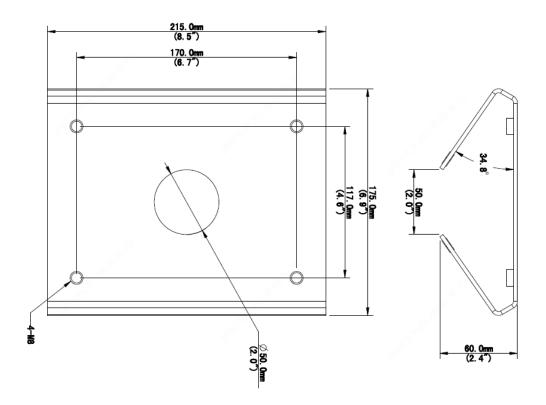

## **Dimensions**

1

## **Specifications**

| Bracket               | TR-UP08-A-IN                                             |
|-----------------------|----------------------------------------------------------|
| Application           | Indoor or outdoor, pole installation for PTZ dome camera |
| Dimensions(L × W × H) | 215mmx175mmx60.0mm(8.5" x 6.9"x 2.4")                    |
| Embrace hoop diameter | 67mm~127mm(2.6"~5")                                      |
| Weight                | 1.47kg(3.2lb)                                            |
| Material              | Steel                                                    |