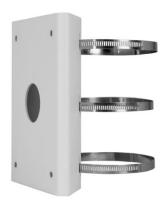

## TR-UP08-A-IN Pole Mount Adapter

## **Specifications**

| Bracket               | TR-UP08-A-IN                                             |
|-----------------------|----------------------------------------------------------|
| Application           | Indoor or outdoor, pole installation for PTZ dome camera |
| Dimensions(L × W × H) | 215mmx175mmx60.0mm(8.5" x 6.9"x 2.4")                    |
| Embrace hoop diameter | 67mm~127mm(2.6"~5")                                      |
| Weight                | 1.47kg(3.2lb)                                            |
| Material              | Steel                                                    |