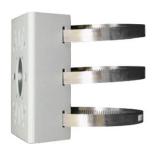

## TR-UP06-IN Pole Mount Adapter

## **Specifications**

| Bracket               | TR-UP06-IN                          |
|-----------------------|-------------------------------------|
| Application           | Outdoor, pole or rail installation  |
| Dimensions(L × W × H) | 136mmx127mmx62.4mm (5.4"x5.0"x2.5") |
| Embrace hoop diameter | 67mm~127mm(2.6"~5")                 |
| Weight                | 0.75kg(1.65lb)                      |
| Material              | Galvanized sheet                    |