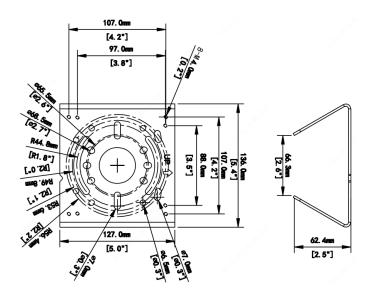

## **Dimensions**

## **Specifications**

| Bracket               | TR-UP06-IN                          |
|-----------------------|-------------------------------------|
| Application           | Outdoor, pole or rail installation  |
| Dimensions(L × W × H) | 136mmx127mmx62.4mm (5.4"x5.0"x2.5") |
| Embrace hoop diameter | 67mm~127mm(2.6"~5")                 |
| Weight                | 0.75kg(1.65lb)                      |
| Material              | Galvanized sheet                    |