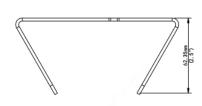

#### **Dimensions**

### **Specifications**

| Bracket               | TR-UP06-C-IN                                                                                                     |
|-----------------------|------------------------------------------------------------------------------------------------------------------|
| Application           | Outdoor, pole or rail installation for bullet camera of IPC23XX OEM \ IPC23XX/22X \ IPC74X and IPC252/26X series |
| Dimensions(L × W × H) | 127mmx136mmx62.5mm (5"x5.35"x2.46")                                                                              |
| Embrace hoop diameter | 67mm~127mm(2.6"~5")                                                                                              |
| Weight                | 0.34kg(0.75lb)                                                                                                   |
| Material              | Aluminum alloy                                                                                                   |