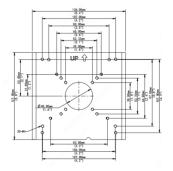

#### **Dimensions**

### **Specifications**

| Bracket               | TR-UP06-C-IN                                                                                                     |
|-----------------------|------------------------------------------------------------------------------------------------------------------|
| Application           | Outdoor, pole or rail installation for bullet camera of IPC23XX OEM \ IPC23XX/22X \ IPC74X and IPC252/26X series |
| Dimensions(L × W × H) | 127mmx136mmx62.5mm (5"x5.35"x2.46")                                                                              |
| Embrace hoop diameter | 67mm~127mm(2.6"~5")                                                                                              |
| Weight                | 0.34kg(0.75lb)                                                                                                   |
| Material              | Aluminum alloy                                                                                                   |