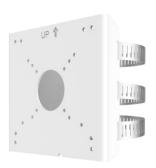

# Pole Mount Adapter

## TR-UP06-C-IN

### **Specifications**

| Bracket               | TR-UP06-C-IN                                                                                                     |
|-----------------------|------------------------------------------------------------------------------------------------------------------|
| Application           | Outdoor, pole or rail installation for bullet camera of IPC23XX OEM \ IPC23XX/22X \ IPC74X and IPC252/26X series |
| Dimensions(L × W × H) | 127mmx136mmx62.5mm (5"x5.35"x2.46")                                                                              |
| Embrace hoop diameter | 67mm~127mm(2.6"~5")                                                                                              |
| Weight                | 0.34kg(0.75lb)                                                                                                   |
| Material              | Aluminum alloy                                                                                                   |