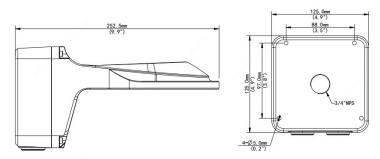

## **Dimension**

# **Specifications**

| Bracket     | TR-JB07/WM04-B-IN                                                  |
|-------------|--------------------------------------------------------------------|
| Application | wall installation for IPC323X series fixed dome(Extra back outlet) |
| Dimensions  | Ф125mm*125mm*252.5mm (4.92" x4.92"x9.94")                          |
| Weight      | 0.98kg(2.16lb)                                                     |
| Material    | Aluminum alloy                                                     |