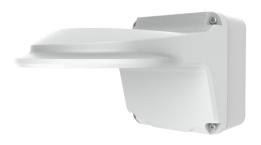

# Fixed Dome Outdoor Wall Mount

## TR-JB07/WM04-B-IN

# **Specifications**

| Bracket     | TR-JB07/WM04-B-IN                                                  |
|-------------|--------------------------------------------------------------------|
| Application | wall installation for IPC323X series fixed dome(Extra back outlet) |
| Dimensions  | Ф125mm*125mm*252.5mm (4.92" x4.92"x9.94")                          |
| Weight      | 0.98kg(2.16lb)                                                     |
| Material    | Aluminum alloy                                                     |