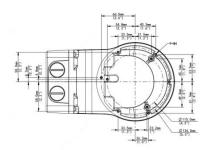

## **Dimension**

# **Specifications**

| Bracket     | TR-JB07/WM04-B-IN                                                  |
|-------------|--------------------------------------------------------------------|
| Application | wall installation for IPC323X series fixed dome(Extra back outlet) |
| Dimensions  | Ф125mm*125mm*252.5mm (4.92" x4.92"x9.94")                          |
| Weight      | 0.98kg(2.16lb)                                                     |
| Material    | Aluminum alloy                                                     |