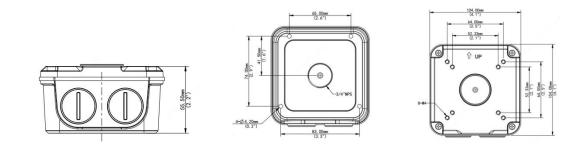

#### Dimension

### Specifications

| Bracket     | TR-JB06-A-IN                                                                   |
|-------------|--------------------------------------------------------------------------------|
| Application | Outdoor or indoor cable junction box for IPC23XX OEM series(Extra back outlet) |
| Dimensions  | Φ104mm*104mm*55.5mm (4.09″ x4.09″x2.19″)                                       |
| Weight      | 0.42kg(0.93lb)                                                                 |
| Material    | Aluminum alloy                                                                 |