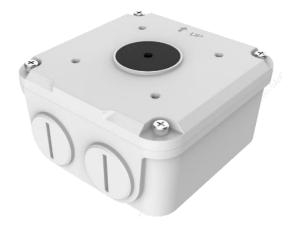

### Specifications

| Bracket     | TR-JB06-A-IN                                                                   |
|-------------|--------------------------------------------------------------------------------|
| Application | Outdoor or indoor cable junction box for IPC23XX OEM series(Extra back outlet) |
| Dimensions  | Φ104mm*104mm*55.5mm (4.09″ x4.09″x2.19″)                                       |
| Weight      | 0.42kg(0.93lb)                                                                 |
| Material    | Aluminum alloy                                                                 |