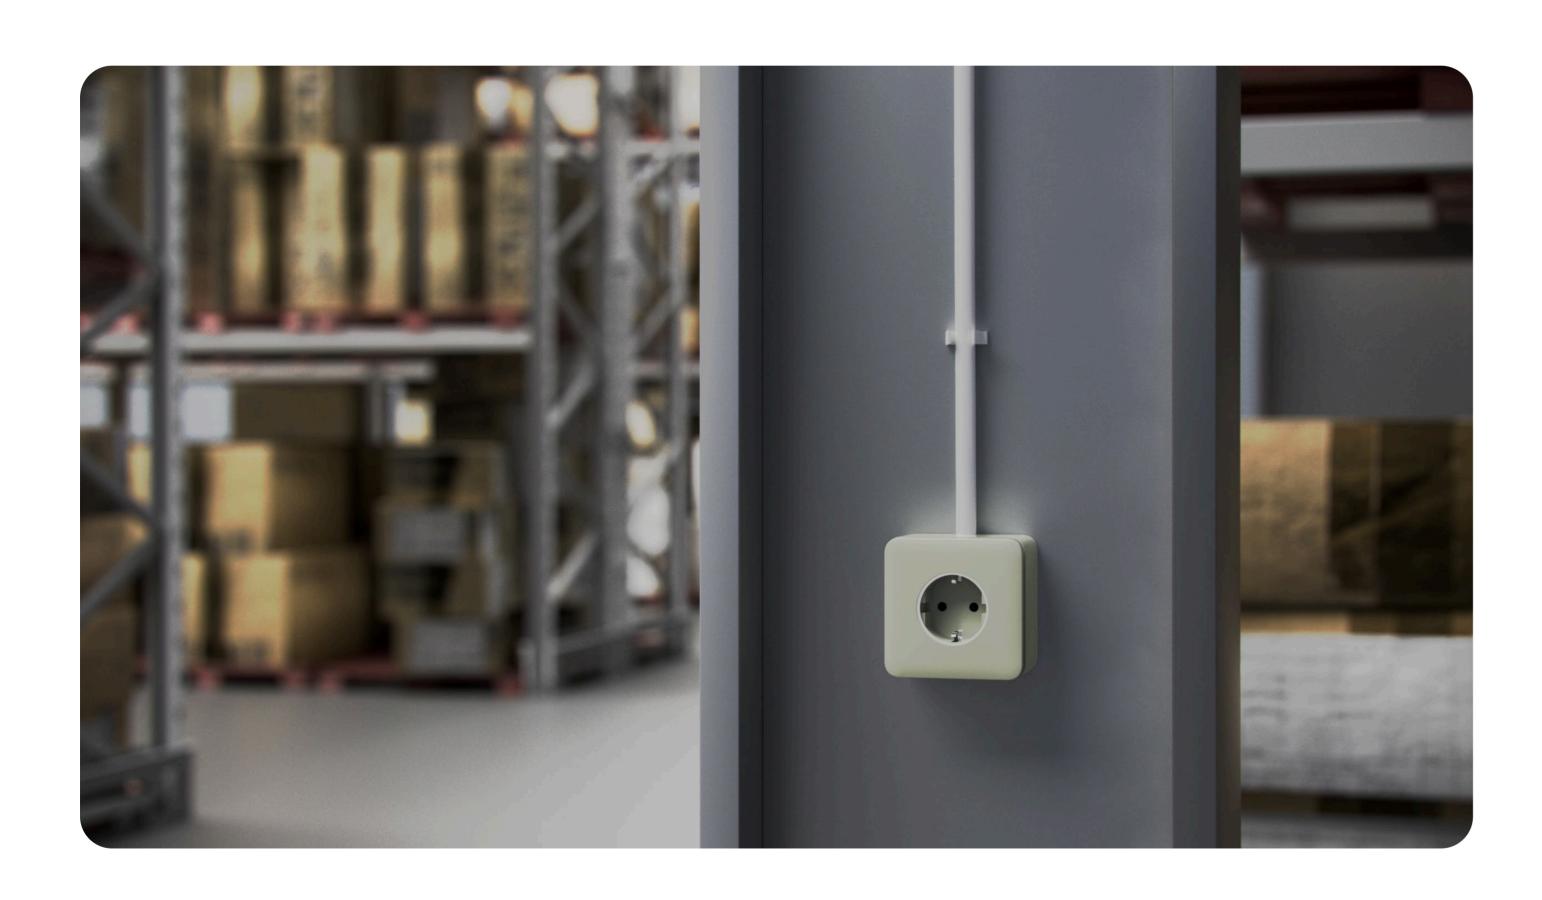

# SurfaceBox [55]

Surface mounting box for one LightSwitch or Outlet device

SurfaceBox [55] is designed for surface mounting of Ajax light switches and outlets when it is difficult or impractical to embed devices directly in the wall. The box perfectly matches the color and shape of LightSwitch and Outlet devices, creating a coherent look that complements any interior.

# For wall mounting For wiring For wiring

SurfaceBox [55] is sold separately from Lightswitch and Outlet devices.