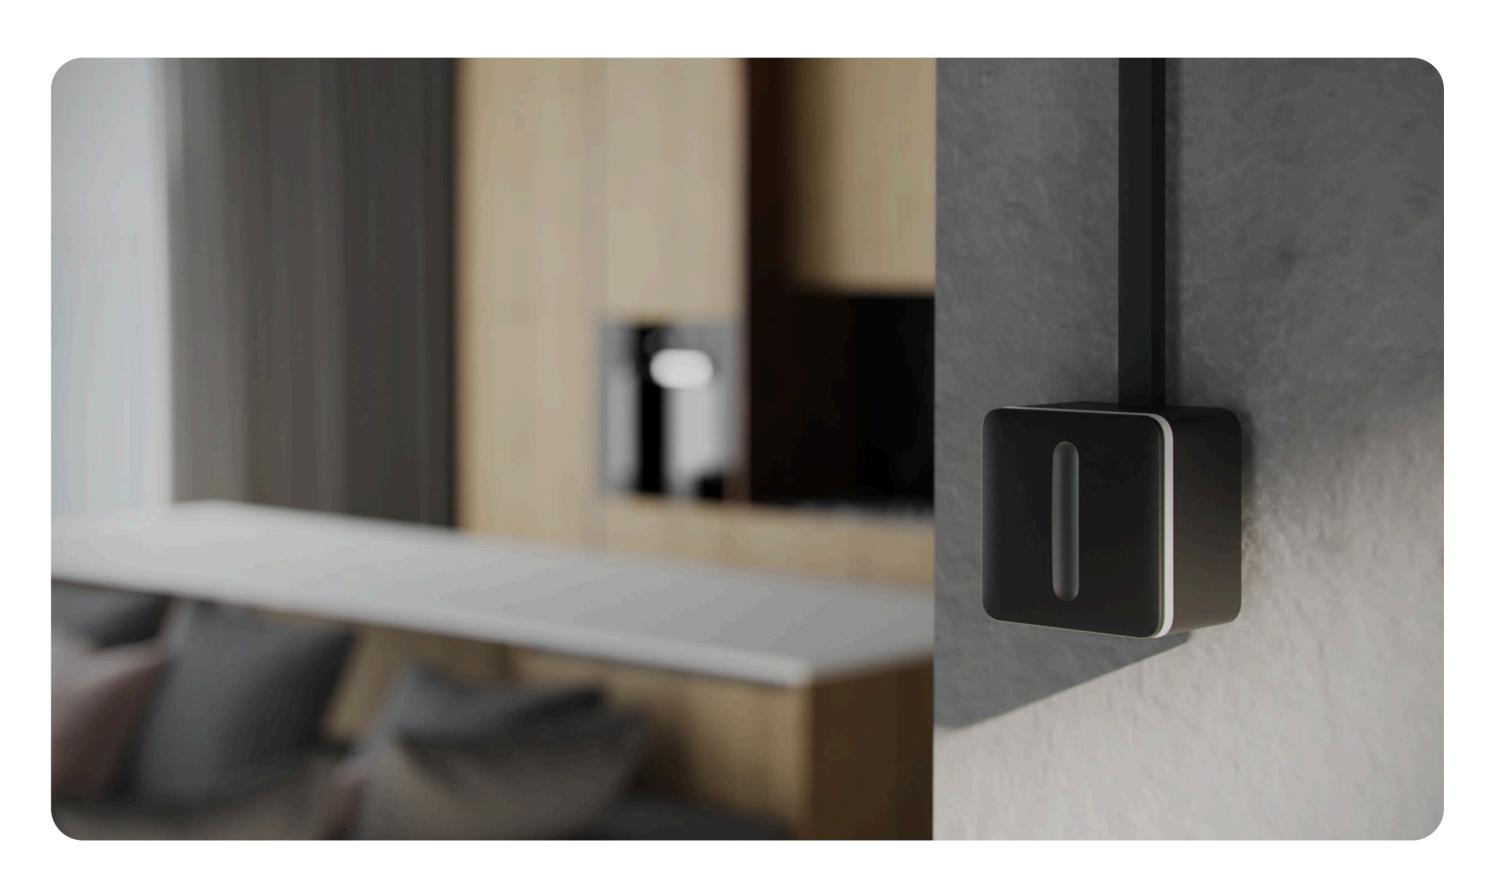

# SurfaceBox [55]

Surface mounting box for one LightSwitch or Outlet device

SurfaceBox [55] is designed for surface mounting of Ajax light switches and outlets when it is difficult or impractical to embed devices directly in the wall. The box perfectly matches the color and shape of LightSwitch and Outlet devices, creating a coherent look that complements any interior.

# For wall mounting For wiring For wiring

SurfaceBox [55] is sold separately from Lightswitch and Outlet devices.