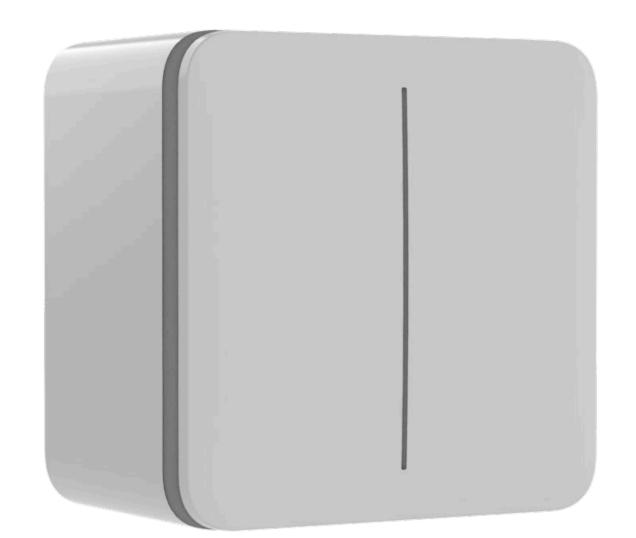

# SurfaceBox [55]

Surface mounting box for one LightSwitch or Outlet device

SurfaceBox [55] is designed for surface mounting of Ajax light switches and outlets when it is difficult or impractical to embed devices directly in the wall. The box perfectly matches the color and shape of LightSwitch and Outlet devices, creating a coherent look that complements any interior.

Compatible with all Ajax light switches and outlets<sup>1</sup>

Compact design identical to the LightSwitch and Outlet eight-color palette<sup>2</sup>

Suitable for installation on various surfaces

Effortless mounting with no need for in-wall installation