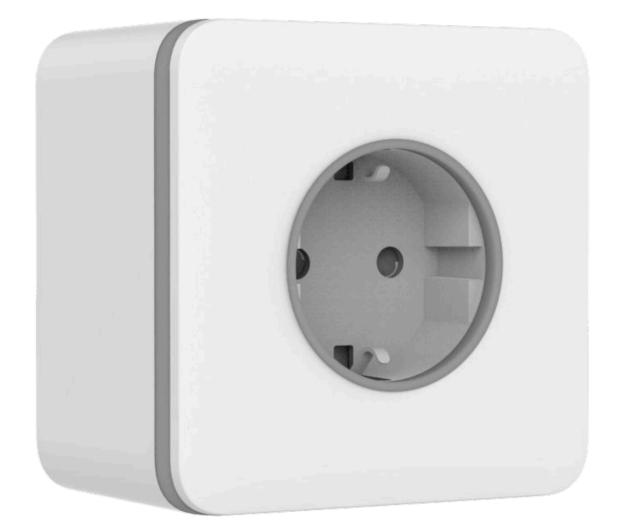

# SurfaceBox [55]

Surface mounting box for one LightSwitch or Outlet device

SurfaceBox [55] is designed for surface mounting of Ajax light switches and outlets when it is difficult or impractical to embed devices directly in the wall. The box perfectly matches the color and shape of LightSwitch and Outlet devices, creating a coherent look that complements any interior.

Compatible with all Ajax light switches and outlets<sup>1</sup>

Compact design identical to the LightSwitch and Outlet eight-color palette<sup>2</sup>

Suitable for installation on various surfaces

Effortless mounting with no need for in-wall installation

## Compatibility

All versions of Ajax light switches and outlets.