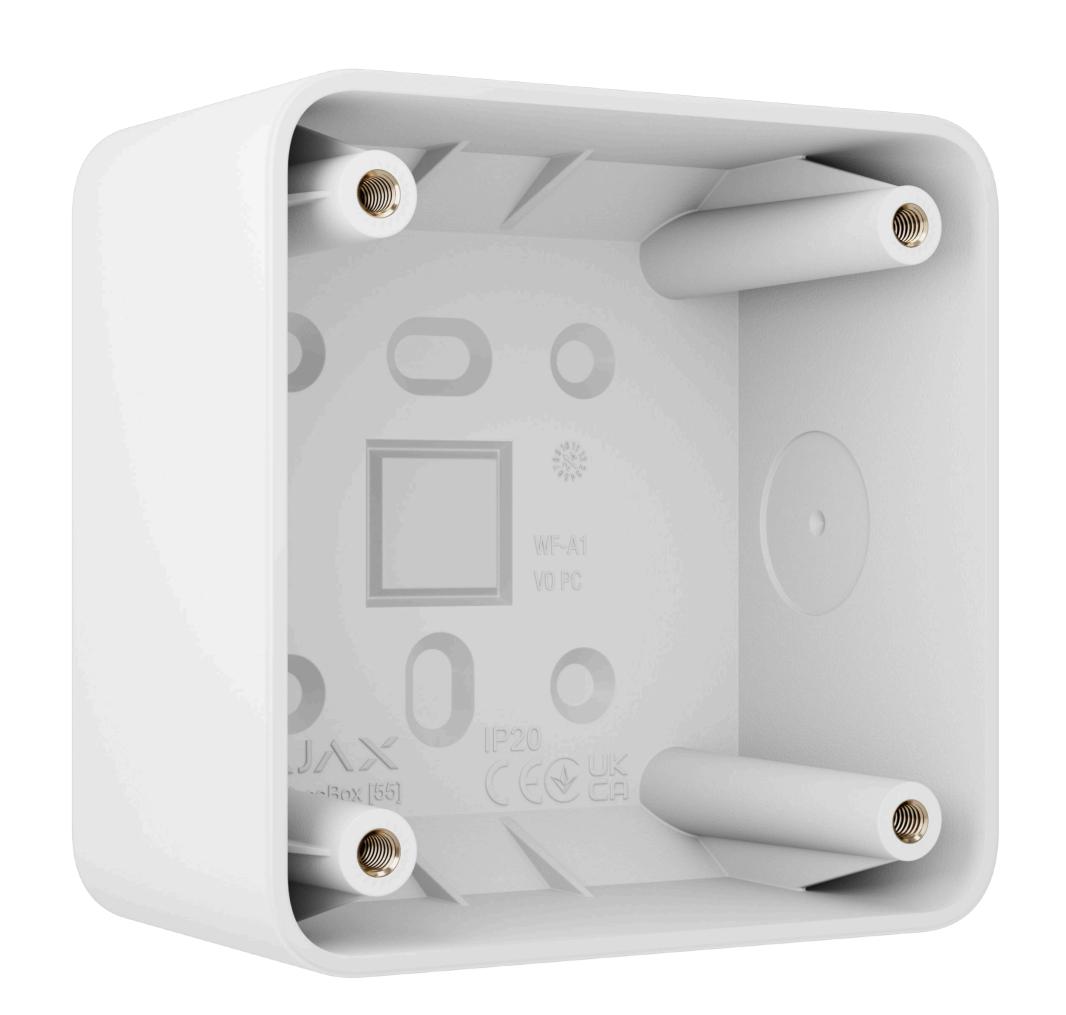

# SurfaceBox [55]

Surface mounting box for one LightSwitch or Outlet device

SurfaceBox [55] is designed for surface mounting of Ajax light switches and outlets when it is difficult or impractical to embed devices directly in the wall. The box perfectly matches the color and shape of LightSwitch and Outlet devices, creating a coherent look that complements any interior.

# For wall mounting For wiring For wiring

SurfaceBox [55] is sold separately from Lightswitch and Outlet devices.

### **Dimensions**

82.6 × 82.6 × 46.8 mm