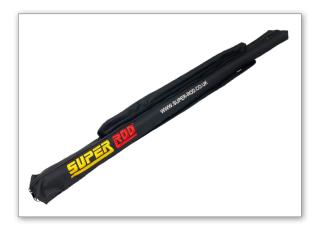

# **Carry Case**

### **ABOUT**

The Smartest Super Rod Storage Solution

- Store multiple rods and accessories
- Central opening to house multiple 1m rod sets and long drill bits
- Detachable internal soft 3D Air Mesh pocket to store and protect your inspection camera
- 600 Denier polyester material and stronger zips for optimum durability
- Easy and comfortable to carry with its adjustable shoulder strap
- Dimensions: 1250 x 90 x 60 mm