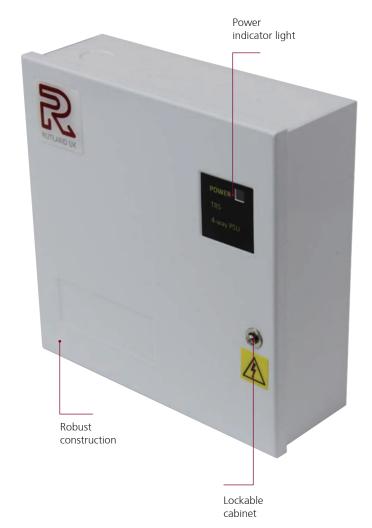

- Mild steel construction
- White powder coated
- Switch-mode technology
- Four way regulated power supply
- Cable retention points

- LED indicators for O/P, fault & mains
- Output can be fail-safe or fail-secure
- Full electronic protection
- Short circuit protection
- 24VDC regulated output

- Fused output
- Full current to load
- End-of-Life: This product can be returned to Rutland for WEEE regulations
- One PSU can take up to 4 Responders or Firetraks (see caveat above)

| Technical Information | PSU.1224                          |
|-----------------------|-----------------------------------|
| Output                | 24VDC                             |
| Max Amp               | 4A                                |
| Max Load              | Up to 4/5 Responders or Firetraks |
| Dimensions            | W200 x H200 x D65mm               |