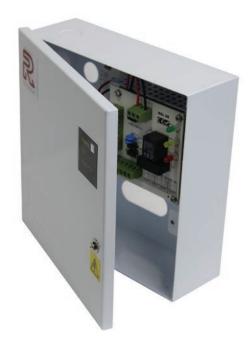

- Mild steel construction
- White powder coated
- Switch-mode technology
- Four way regulated power supply
- Cable retention points

- LED indicators for O/P, fault & mains
- Output can be fail-safe or fail-secure
- Full electronic protection
- Short circuit protection
- 24VDC regulated output

- Fused output
- Full current to load
- End-of-Life: This product can be returned to Rutland for WEEE regulations
- One PSU can take up to 4 Responders or Firetraks (see caveat above)

| Technical Information | PSU.1224                          |
|-----------------------|-----------------------------------|
| Output                | 24VDC                             |
| Max Amp               | 4A                                |
| Max Load              | Up to 4/5 Responders or Firetraks |
| Dimensions            | W200 x H200 x D65mm               |