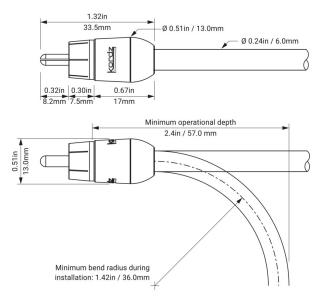

| Concerns Con |                                                                   |
|--------------------------------------------------------------------------------------------------------------------------------------------------------------------------------------------------------------------------------------------------------------------------------------------------------------------------------------------------------------------------------------------------------------------------------------------------------------------------------------------------------------------------------------------------------------------------------------------------------------------------------------------------------------------------------------------------------------------------------------------------------------------------------------------------------------------------------------------------------------------------------------------------------------------------------------------------------------------------------------------------------------------------------------------------------------------------------------------------------------------------------------------------------------------------------------------------------------------------------------------------------------------------------------------------------------------------------------------------------------------------------------------------------------------------------------------------------------------------------------------------------------------------------------------------------------------------------------------------------------------------------------------------------------------------------------------------------------------------------------------------------------------------------------------------------------------------------------------------------------------------------------------------------------------------------------------------------------------------------------------------------------------------------------------------------------------------------------------------------------------------------|-------------------------------------------------------------------|
| Technical Specifications                                                                                                                                                                                                                                                                                                                                                                                                                                                                                                                                                                                                                                                                                                                                                                                                                                                                                                                                                                                                                                                                                                                                                                                                                                                                                                                                                                                                                                                                                                                                                                                                                                                                                                                                                                                                                                                                                                                                                                                                                                                                                                       |                                                                   |
| Construction                                                                                                                                                                                                                                                                                                                                                                                                                                                                                                                                                                                                                                                                                                                                                                                                                                                                                                                                                                                                                                                                                                                                                                                                                                                                                                                                                                                                                                                                                                                                                                                                                                                                                                                                                                                                                                                                                                                                                                                                                                                                                                                   |                                                                   |
| Primary Conductors                                                                                                                                                                                                                                                                                                                                                                                                                                                                                                                                                                                                                                                                                                                                                                                                                                                                                                                                                                                                                                                                                                                                                                                                                                                                                                                                                                                                                                                                                                                                                                                                                                                                                                                                                                                                                                                                                                                                                                                                                                                                                                             | Stranded 24 AWG OFC                                               |
| Insulation Material                                                                                                                                                                                                                                                                                                                                                                                                                                                                                                                                                                                                                                                                                                                                                                                                                                                                                                                                                                                                                                                                                                                                                                                                                                                                                                                                                                                                                                                                                                                                                                                                                                                                                                                                                                                                                                                                                                                                                                                                                                                                                                            | Polyethylene                                                      |
| Shielding                                                                                                                                                                                                                                                                                                                                                                                                                                                                                                                                                                                                                                                                                                                                                                                                                                                                                                                                                                                                                                                                                                                                                                                                                                                                                                                                                                                                                                                                                                                                                                                                                                                                                                                                                                                                                                                                                                                                                                                                                                                                                                                      | AL/Mylar, 125% coverage + bare copper braid, 70% coverage         |
| Cable Jacket Material                                                                                                                                                                                                                                                                                                                                                                                                                                                                                                                                                                                                                                                                                                                                                                                                                                                                                                                                                                                                                                                                                                                                                                                                                                                                                                                                                                                                                                                                                                                                                                                                                                                                                                                                                                                                                                                                                                                                                                                                                                                                                                          | UL CMG fire-rated PVC composite materials                         |
| RCA Connector Pin                                                                                                                                                                                                                                                                                                                                                                                                                                                                                                                                                                                                                                                                                                                                                                                                                                                                                                                                                                                                                                                                                                                                                                                                                                                                                                                                                                                                                                                                                                                                                                                                                                                                                                                                                                                                                                                                                                                                                                                                                                                                                                              | RCA connector, gold-plated brass                                  |
| RCA Back-shell                                                                                                                                                                                                                                                                                                                                                                                                                                                                                                                                                                                                                                                                                                                                                                                                                                                                                                                                                                                                                                                                                                                                                                                                                                                                                                                                                                                                                                                                                                                                                                                                                                                                                                                                                                                                                                                                                                                                                                                                                                                                                                                 | PVC front shell with PVC injection moulded boot and strain relief |
| Mechanical                                                                                                                                                                                                                                                                                                                                                                                                                                                                                                                                                                                                                                                                                                                                                                                                                                                                                                                                                                                                                                                                                                                                                                                                                                                                                                                                                                                                                                                                                                                                                                                                                                                                                                                                                                                                                                                                                                                                                                                                                                                                                                                     |                                                                   |
| Cable Diameter                                                                                                                                                                                                                                                                                                                                                                                                                                                                                                                                                                                                                                                                                                                                                                                                                                                                                                                                                                                                                                                                                                                                                                                                                                                                                                                                                                                                                                                                                                                                                                                                                                                                                                                                                                                                                                                                                                                                                                                                                                                                                                                 | 6.0mm   0.19in Ø                                                  |
| Cable Bend Radius                                                                                                                                                                                                                                                                                                                                                                                                                                                                                                                                                                                                                                                                                                                                                                                                                                                                                                                                                                                                                                                                                                                                                                                                                                                                                                                                                                                                                                                                                                                                                                                                                                                                                                                                                                                                                                                                                                                                                                                                                                                                                                              | 48~64mm                                                           |