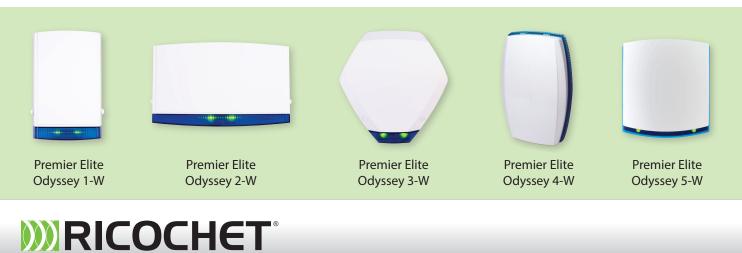

The Premier Elite Odyssey-W products are available as backplates only, with covers available separately. Premier Elite Odyssey covers are interchangeable between wired and wireless versions, allowing the same company screen print to be used across a range of applications.