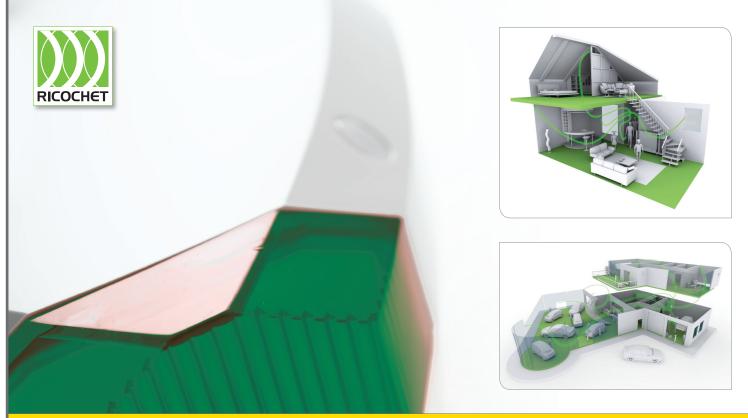

## **Ricochet®** enabled wireless external sounders

Designed to surpass expectations, the Premier Elite Odyssey wireless external sounders offer new levels of wireless protection. Combining Texecom's widely acclaimed Odyssey design with Ricochet® mesh technology, the most popular external sounders on the market are now available in wireless form.