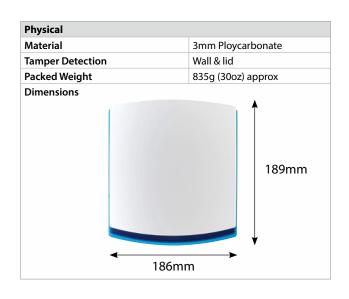

- 105dB(A) Piezo Sounder
- High Brightness LED Strobe
- Selectable Comfort LEDs
- Wall and Lid Tamper

- 2 to 5 Year Battery Life
- Compatible with Premier Elite control panels
- Powered by 8 x AA Lithium Batteries (included)
- PD6662:2010, EN50131-4, EN50131-5-3 Grade 2 Class