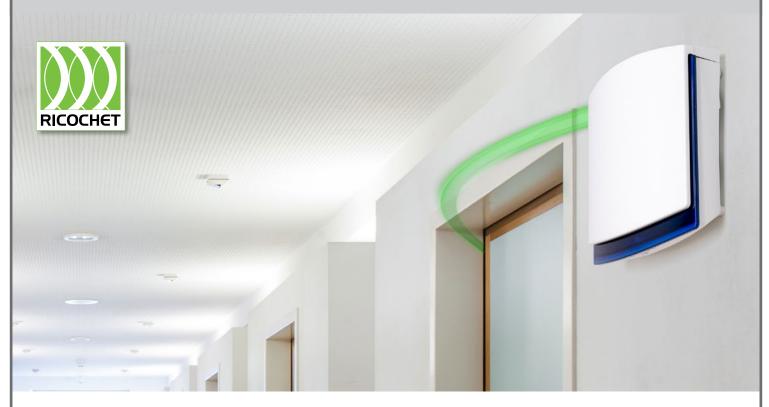

## Internal wireless sounder with Ricochet® Mesh Technology

Protect your premises from the inside out. The Premier Elite 5Ci-W is an internal wireless sounder with Ricochet Mesh Technology, delivering robust wireless connectivity and superb sounder performance.

Ideal for flats, retail, offices and system upgrades, the Premier Elite 5Ci-W internal wireless sounder provides system designers greater freedom of positioning than wired alternatives, resulting in superior security solutions.