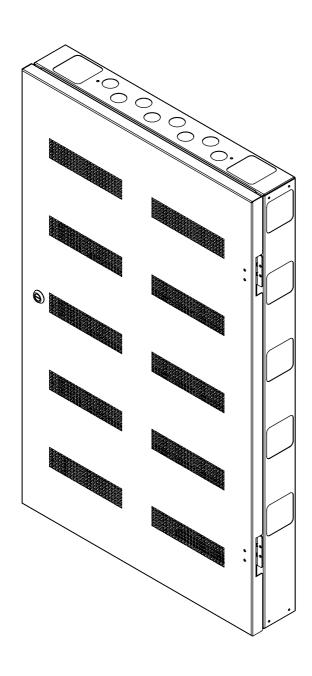

### **DESIGN HIGHLIGHTS**

- Full Cable Managing Trunking
- Easy Installation / Mounting
- Removable Front Cover
- Reversible Locking Vented Door

# **REVERSIBLE DOOR OVERVIEW**

Door shown opening towards right hand side