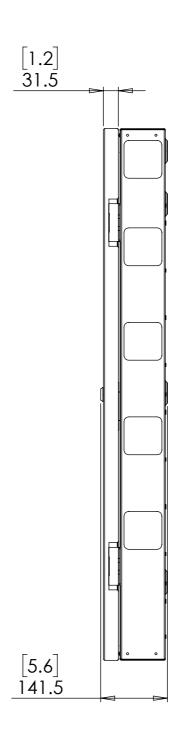

# **OVERALL DIMENSIONS**

# **REVERSIBLE DOOR OVERVIEW**

Door shown opening towards right hand side