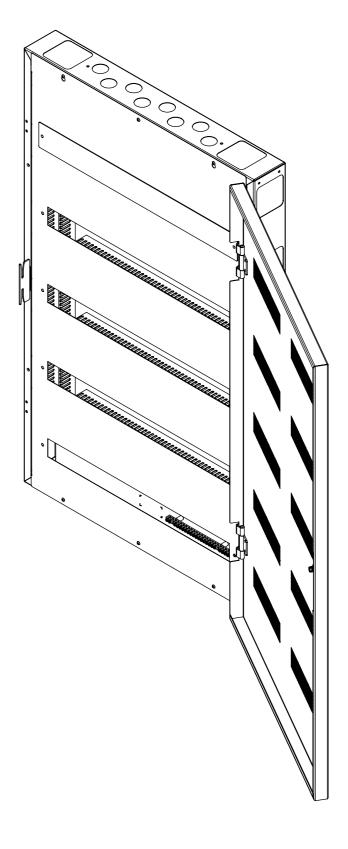

### **DESIGN HIGHLIGHTS**

- Full Cable Managing Trunking
- Easy Installation / Mounting
- Removable Front Cover
- Reversible Locking Vented Door

# **REVERSIBLE DOOR OVERVIEW**

Door shown opening towards right hand side