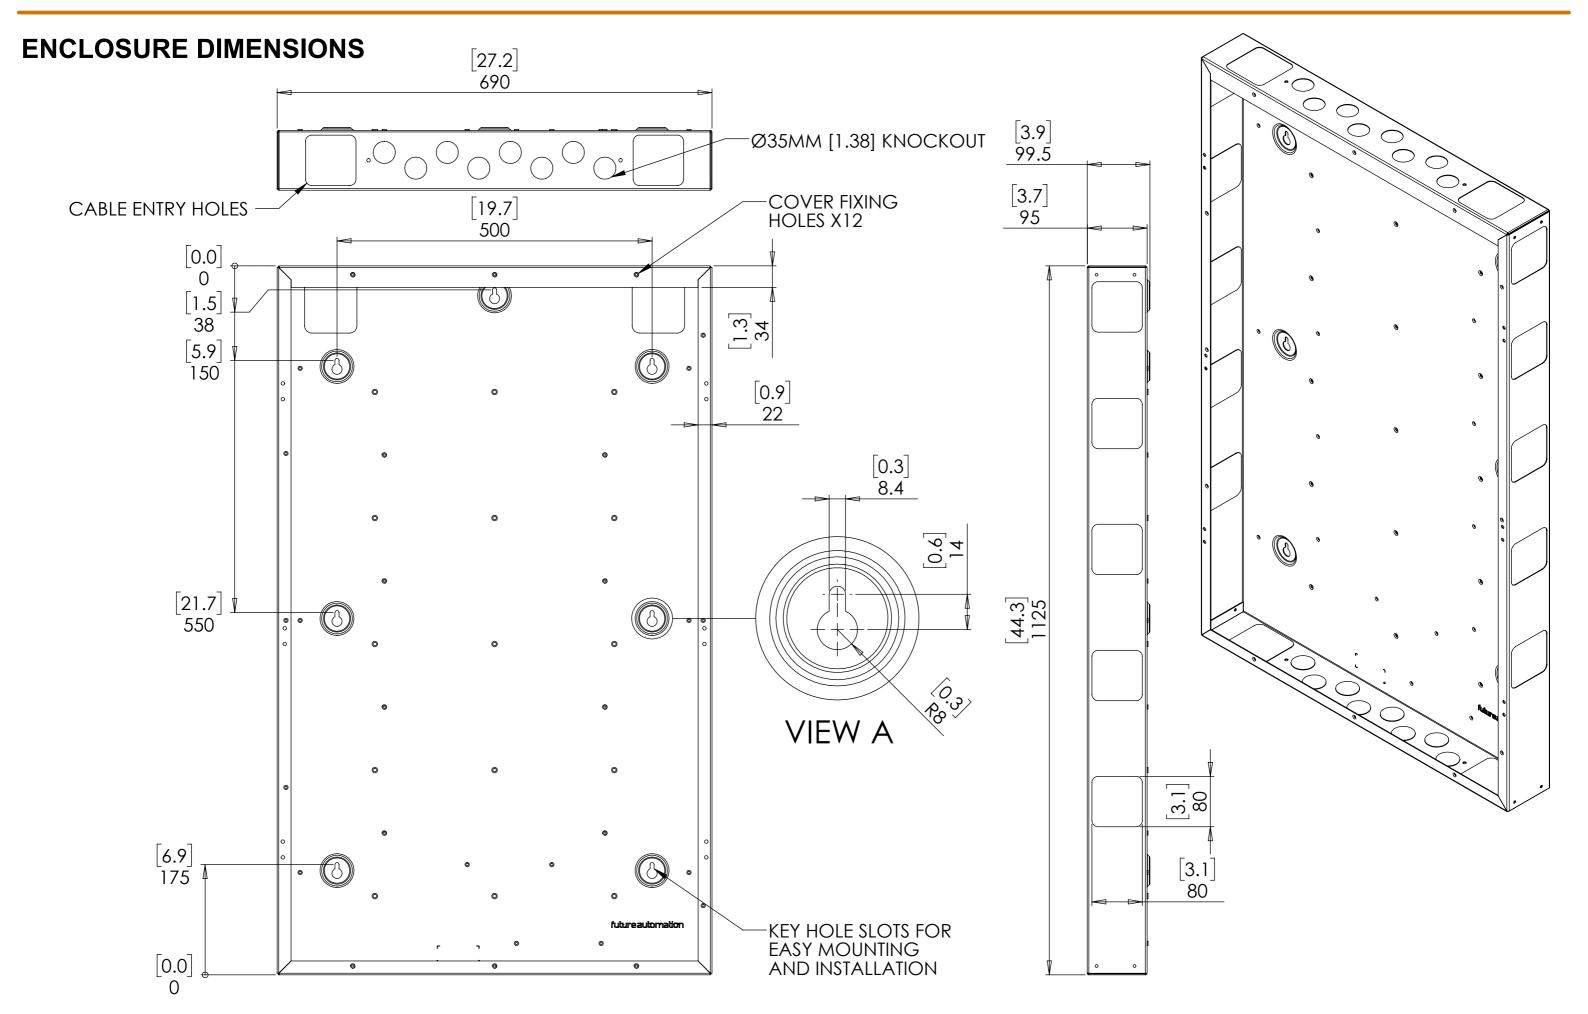

# **OVERALL DIMENSIONS**

# **ENCLOSURE LAYOUT** [21.7] 550 [19.7] 500 [44.3] 1125 [36.4] 925 [28.5] 725 0 0 0 0 [20.7] 525 [12.8] 325 [4.9] 125 [2.0] 50 [4.2] 107.4 [0.0] [7.3]185.6