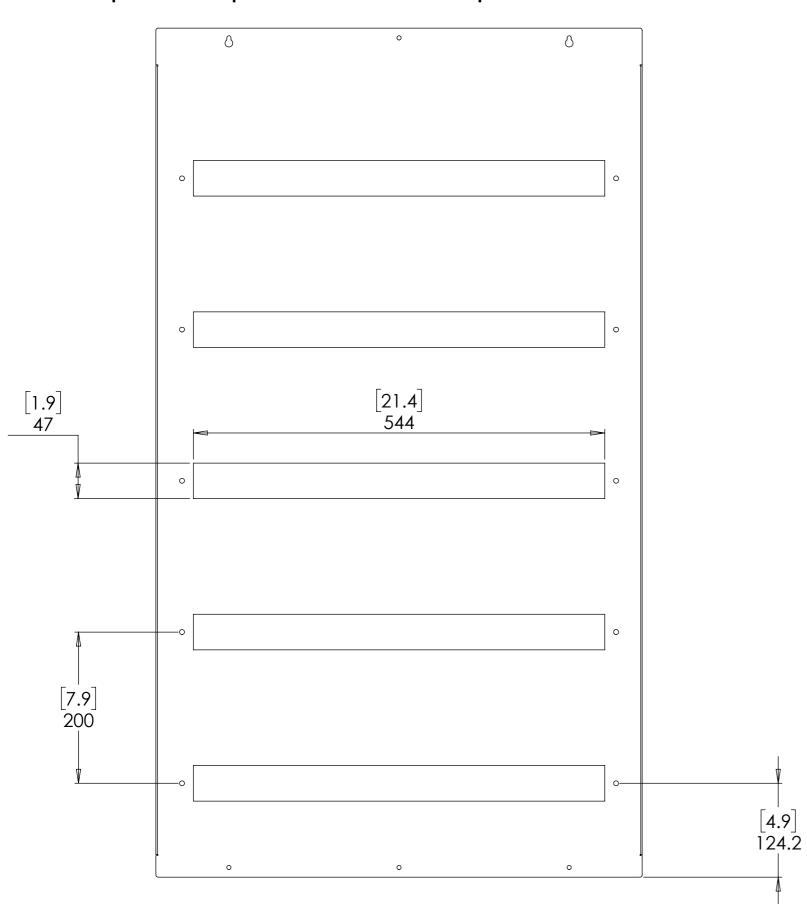

## FRONT COVER AND PANEL COVERS

Front cover and panel cover options to suit different set ups

COVER PANEL CONFIGURATIONS SLOT SIZES 157, 228, 319, 371 & 458mm. ALLOWS FOR NEAT FINISHING WITH DIFFERENT SET UPS OF BREAKER AND MODULES