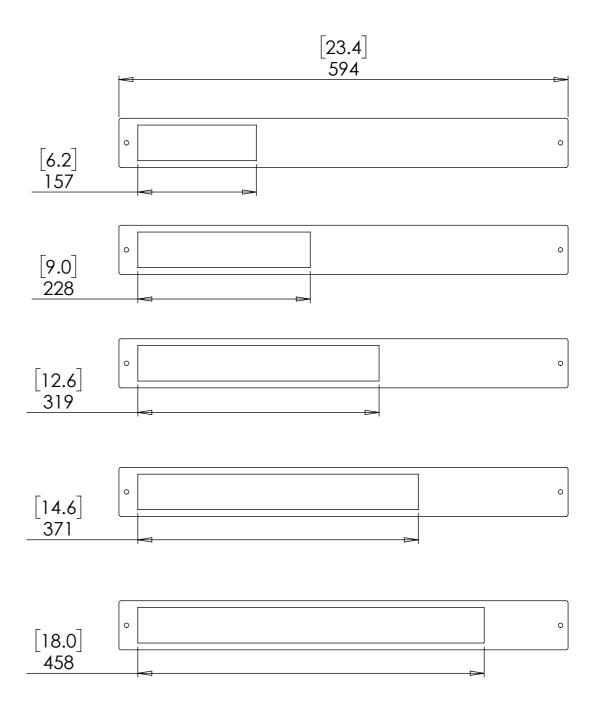

## FRONT COVER AND PANEL COVERS

Front cover and panel cover options to suit different set ups

COVER PANEL CONFIGURATIONS SLOT SIZES 157, 228, 319, 371 & 458mm. ALLOWS FOR NEAT FINISHING WITH DIFFERENT SET UPS OF BREAKER AND MODULES