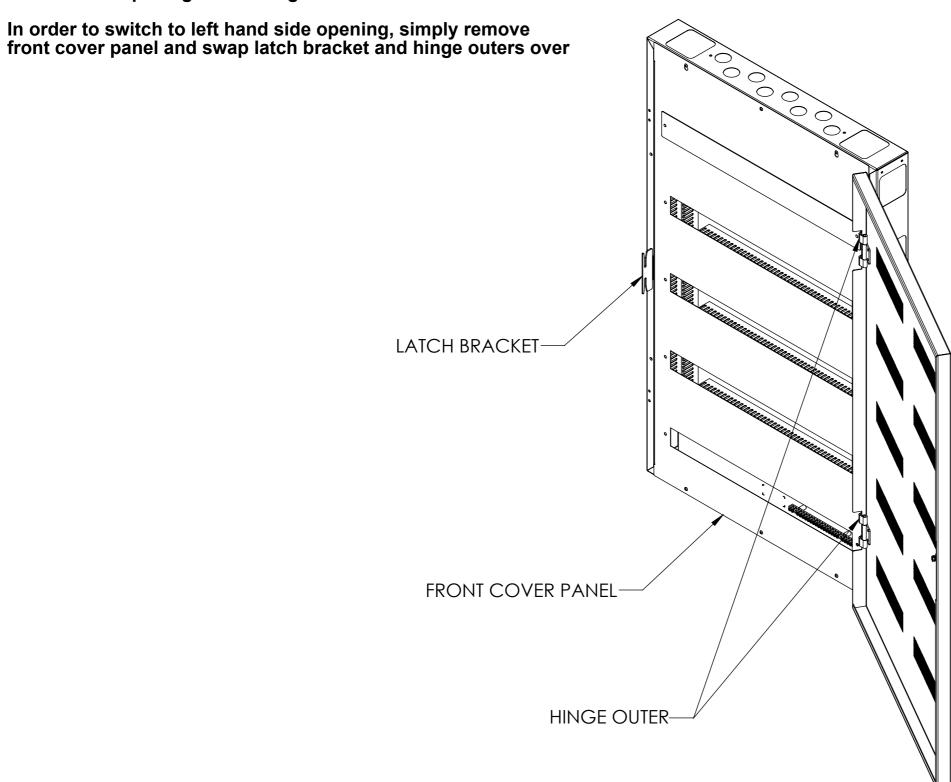

### **DESIGN HIGHLIGHTS**

- Full Cable Managing Trunking
- Easy Installation / Mounting
- Removable Front Cover
- Reversible Locking Vented Door

### **OPTIONS**

 3 Standard Size Options KXE 3 - 3 DIN RAILS KXE 4 - 4 DIN RAILS KXE 5 - 5 DIN RAILS







# **OVERALL DIMENSIONS**







# **ENCLOSURE LAYOUT** [21.7] 550 [19.7] 500 [44.3] 1125 [36.4] 925 [28.5] 725 0 0 0 0 [20.7] 525 [12.8] 325 [4.9] 125 [2.0] 50 [4.2] 107.4 [0.0] [7.3]185.6



## FRONT COVER AND PANEL COVERS

Front cover and panel cover options to suit different set ups



COVER PANEL CONFIGURATIONS SLOT SIZES 157, 228, 319, 371 & 458mm. ALLOWS FOR NEAT FINISHING WITH DIFFERENT SET UPS OF BREAKER AND MODULES



# **REVERSIBLE DOOR OVERVIEW**

Door shown opening towards right hand side