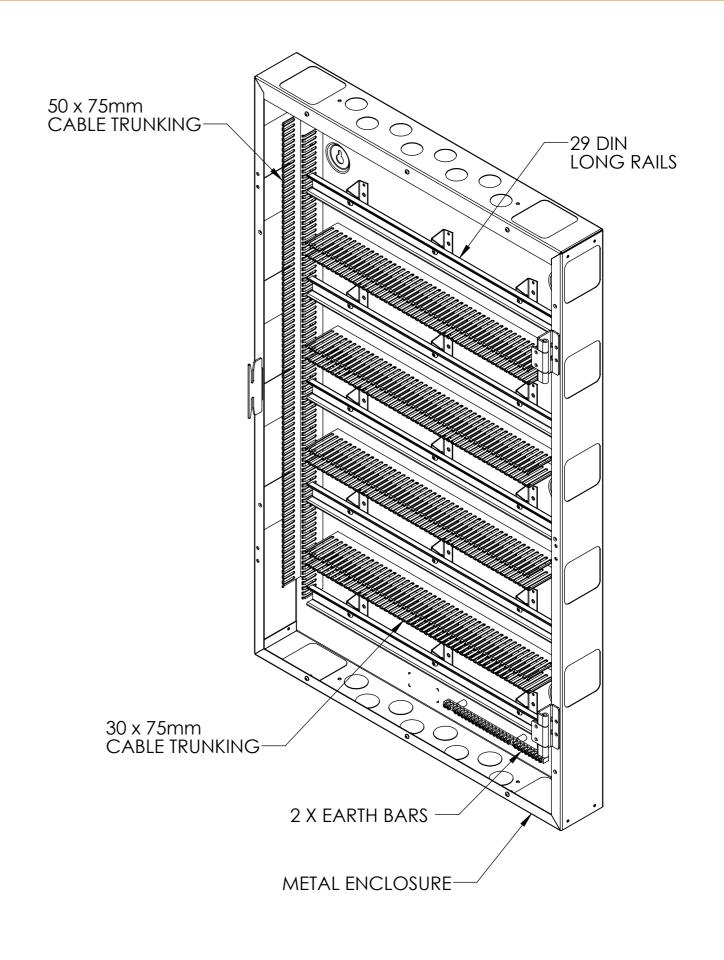

### **DESIGN HIGHLIGHTS**

- Full Cable Managing Trunking
- Easy Installation / Mounting
- Removable Front Cover
- Reversible Locking Vented Door

### **OPTIONS**

 3 Standard Size Options KXE 3 - 3 DIN RAILS KXE 4 - 4 DIN RAILS KXE 5 - 5 DIN RAILS