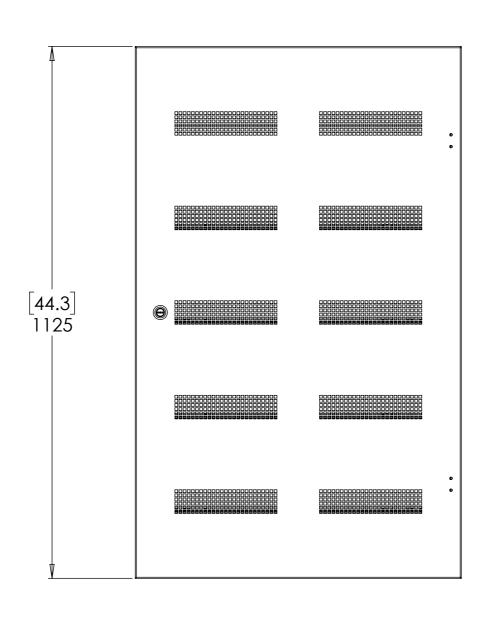

# **OVERALL DIMENSIONS**

# **ENCLOSURE LAYOUT** [21.7] 550 [19.7] 500 [44.3] 1125 [36.4] 925 [28.5] 725 0 0 0 0 [20.7] 525 [12.8] 325 [4.9] 125 [2.0] 50 [4.2] 107.4 [0.0] [7.3]185.6