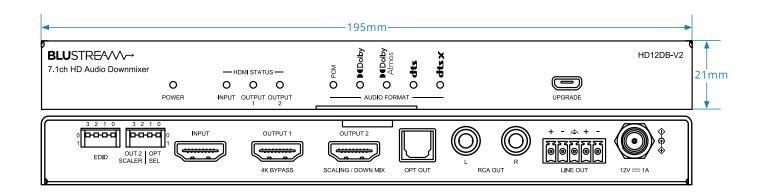

### **Specifications**

- Dimensions (W x H x D): 195mm x 21mm x 93mm
- Shipping Weight: 1.0 Kg
- Operating Temperature: 32°F to 104°F (0°C to 40°C)
- Storage Temperature: 4°F to 140°F (- 20°C to 60°C)
- Power Supply: 12V/1A DC

#### **Connectivity**

- Video Input Connectors: 1 x HDMI Type A, 19-pin, female
- Video Output Connectors: 2 x HDMI Type A, 19-pin, female
- Audio Output Connectors: 1 x Optical (Toslink), 2 x RCA analogue left/ right, 1 x 5-Pin Phoenix balanced/unbalanced left/right
- EDID Selection: 4-Pin DIP Switch
- Output 2 Scaler Selection / Optical Output Selection: 4-Pin DIP Switch
- Product upgrade: 1 x Micro USB female