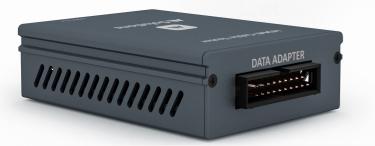

# **MS-TestPro**

HDMI Cable Test (HCT) Optional Module

The MSolutions HDMI Cable Test and Looper modules for the MS-TestPro enable ProAV integrators to easily evaluate passive HDMI cabling to the HDMI standard – including bandwidths (18 / 10.2 / 5.4Gbps), resolutions, cable wiring quality, pin connectivity, and CEC support. The addition of these modules to MSolutions' industry-leading HDBaseT testing device, offers an end-to-end ProAV testing solution from source to sink with its efficient, time-saving HDMI cable testing modules.

- Check the presence of each of the 19 HDMI standard conductors
- Tests the ability of the cable to support an array of HDMI bandwidth requirements
- Ensures that none of the cables conductors are shorted or missing
- Measures the gauge (AWG) of each of the conductors by testing the resistance of the copper