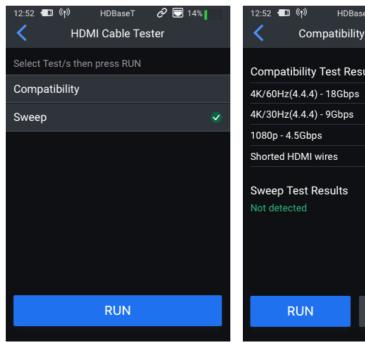

### **HDMI Testing Results:**

## Did you know?

Some HDMI cables are supplied with missing or shorted wires. You won't notice the difference... until you try passing 4K! With the MS-TestPro HDMI modules, you'll catch the problem immediately, and not in a post-installation service call.

- Check the presence of each of the 19 HDMI standard conductors
- Tests the ability of the cable to support an array of HDMI bandwidth requirements
- Ensures that none of the cables conductors are shorted or missing
- Measures the gauge (AWG) of each of the conductors by testing the resistance of the copper