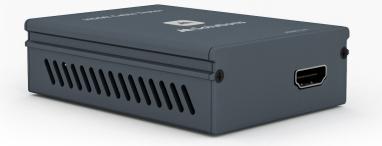

# **MS-TestPro**

HDMI Cable Test (HCT) Optional Module

The MSolutions HDMI Cable Test and Looper modules for the MS-TestPro enable ProAV integrators to easily evaluate passive HDMI cabling to the HDMI standard – including bandwidths (18 / 10.2 / 5.4Gbps), resolutions, cable wiring quality, pin connectivity, and CEC support. The addition of these modules to MSolutions' industry-leading HDBaseT testing device, offers an end-to-end ProAV testing solution from source to sink with its efficient, time-saving HDMI cable testing modules.

The MS-TestPro HDMI modules perform physical layer quality tests on each of the cable's conductors and shielding, providing instant feedback on missing or defective wiring.

Just attach the HDMI modules to both ends of your HDMI cable, and gain instant access to crucial cable-quality data: