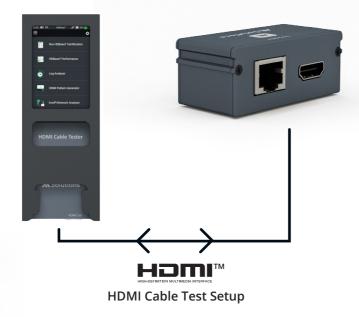

The MS-TestPro HDMI modules perform physical layer quality tests on each of the cable's conductors and shielding, providing instant feedback on missing or defective wiring.

Just attach the HDMI modules to both ends of your HDMI cable, and gain instant access to crucial cable-quality data:

- Check the presence of each of the 19 HDMI standard conductors
- Tests the ability of the cable to support an array of HDMI bandwidth requirements
- Ensures that none of the cables conductors are shorted or missing
- Measures the gauge (AWG) of each of the conductors by testing the resistance of the copper

The MS-TestPro and the HDMI module offer a comprehensive ProAV testing solution, easing troubleshooting and reducing installation time – putting you in control.

| eΤ      | c? 🖭  | 14%      |
|---------|-------|----------|
| & Sweep |       |          |
| ults    |       |          |
|         |       | Pass     |
|         |       | Pass     |
|         |       | Pass     |
|         | Not   | Detected |
|         |       |          |
|         |       |          |
|         |       |          |
|         |       |          |
|         |       |          |
|         |       |          |
| SAV     | E REI | PORT     |
|         |       |          |