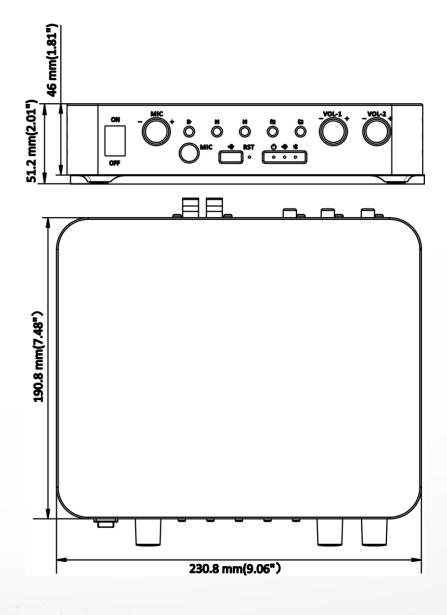

#### Dimension

<sup>\*1.</sup> Speech synthesis is only supported by Channel 1.
\*2. This device can only be safely used in the region below 2,000 meters above the sea level.

## Specification

| Function                 |                                                                                                      |  |
|--------------------------|------------------------------------------------------------------------------------------------------|--|
| Audio Bit Rate           | G.711ulaw ( 64 Kbps ) /G.711alaw ( 64 Kbps ) /MP3 ( 128 Kbps )                                       |  |
|                          | Sampling bit width: 16 bits                                                                          |  |
| Protection Function      | short circuit protection, overcurrent protection, over temperature protection,                       |  |
|                          | anti-static electricity protection, surge protection, electrical shock protection                    |  |
| Network                  |                                                                                                      |  |
| Network Protocol         | IPv4, HTTP, HTTPS, SSL/TLS, DNS, NTP, TCP, UDP, IGMP, ICMP, DHCP, ARP, SSH                           |  |
| Interface Protocol (API) | ISAPI, ISUP, RTP                                                                                     |  |
| Client                   | HikCentral Professional                                                                              |  |
| Audio                    |                                                                                                      |  |
| Rated Power              | 80 W                                                                                                 |  |
|                          | 24 VDC                                                                                               |  |
| Frequency Response       | 80 Hz to 20 kHz ( ±3 dB )                                                                            |  |
| THD and SNR              | THD: ≤1%                                                                                             |  |
|                          | SNR: ≥100 dB                                                                                         |  |
| Interface                |                                                                                                      |  |
| Alarm                    | 1 alarm input                                                                                        |  |
|                          | 1 alarm output                                                                                       |  |
| Ethernet Interface       | 1个RJ45 10 M/100 M adaptive Ethernet port                                                             |  |
| Local Storage            | Built-in 4 GB EMMC (Audio file storage is 1 GB.)                                                     |  |
| Audio In                 | MIC 1: -20 dBV, 4 KΩ,unbalance, 6.35 mm jack                                                         |  |
|                          | USB 2.0 × 1                                                                                          |  |
|                          | RCA in 1-2: 0 dBV, 5 KΩ, unbalance, RCA pin jack                                                     |  |
|                          | Bluetooth                                                                                            |  |
| Audio Out                | Constant Voltage Output × 2 , 100 V COM                                                              |  |
|                          | RCA Out 1-2: 0 dBV, 100 $\Omega$ , unbalance, RCA pin jack                                           |  |
|                          | RCA Cascading: support a cascade of up to 3 amplifiers                                               |  |
| LED Indicator            | Power indicator (solid white): the device is normally working                                        |  |
|                          | USB flash drive indicator (solid white): the device is in USB mode                                   |  |
|                          | Bluetooth indicator (solid blue): the device is in Bluetooth mode                                    |  |
| Volume Knob              | MIC Volume Knob $\times$ 1 , Partition 1 Volume Knob $\times$ 1 , Partition 2 Volume Knob $\times$ 1 |  |
| USB                      | USB 2.0/3.0.                                                                                         |  |
|                          | File format: FAT32, maximum capacity: 128 GB.                                                        |  |
|                          | FAT32 file system: maximum partition size: 128 GB, maximum file size: 4 GB.                          |  |
| Power Interface          | Aperture size: Ø2.0 mm                                                                               |  |
| General                  |                                                                                                      |  |
| Material                 | Plastic                                                                                              |  |
| Dimension                | 190.8 mm × 230.8 mm × 51.2 mm (7.48" × 9.06" × 2.01")                                                |  |
| Package Dimension        | 362 mm × 280 mm × 100 mm (14.25" × 11.02" × 3.94")                                                   |  |
| Weight                   | ≈ 1496.2 g (3.3 lb.)                                                                                 |  |
| With Package Weight      | ≈ 2456.2 g (5.4 lb.)                                                                                 |  |
| Color                    | White                                                                                                |  |