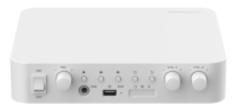

### DS-QAE1A80G1-VB 80 W Network Amplifier

- Supports real-time and scheduled tasks, resume play, and audio material library management
- Support alarm input, arming schedule, and audio linkage, support TTS speech synthesis and text broadcasting, with natural
  and smooth standard male and female dual audio options
- Support multiple types of audio source input: Bluetooth, USB flash drive, microphone, and RCA, with flexible and convenient operation
- Independent microphone volume control, 2-channel partition volume control
- Support two-channel audio mixing output
- Support ISUP, EZVIZ Cloud and ISAPI protocol
- Adopt high-strength engineering plastics, sturdy and durable
- Integrated functional design, convenient and reliable

## Specification

| Function                 |                                                                                                      |  |
|--------------------------|------------------------------------------------------------------------------------------------------|--|
| Audio Bit Rate           | G.711ulaw ( 64 Kbps ) /G.711alaw ( 64 Kbps ) /MP3 ( 128 Kbps )                                       |  |
|                          | Sampling bit width: 16 bits                                                                          |  |
| Protection Function      | short circuit protection, overcurrent protection, over temperature protection,                       |  |
|                          | anti-static electricity protection, surge protection, electrical shock protection                    |  |
| Network                  |                                                                                                      |  |
| Network Protocol         | IPv4, HTTP, HTTPS, SSL/TLS, DNS, NTP, TCP, UDP, IGMP, ICMP, DHCP, ARP, SSH                           |  |
| Interface Protocol (API) | ISAPI, ISUP, RTP                                                                                     |  |
| Client                   | HikCentral Professional                                                                              |  |
| Audio                    |                                                                                                      |  |
| Rated Power              | 80 W                                                                                                 |  |
|                          | 24 VDC                                                                                               |  |
| Frequency Response       | 80 Hz to 20 kHz ( ±3 dB )                                                                            |  |
| THD and SNR              | THD: ≤1%                                                                                             |  |
|                          | SNR: ≥100 dB                                                                                         |  |
| Interface                |                                                                                                      |  |
| Alarm                    | 1 alarm input                                                                                        |  |
|                          | 1 alarm output                                                                                       |  |
| Ethernet Interface       | 1个RJ45 10 M/100 M adaptive Ethernet port                                                             |  |
| Local Storage            | Built-in 4 GB EMMC (Audio file storage is 1 GB.)                                                     |  |
| Audio In                 | MIC 1: -20 dBV, 4 KΩ,unbalance, 6.35 mm jack                                                         |  |
|                          | USB 2.0 × 1                                                                                          |  |
|                          | RCA in 1-2: 0 dBV, 5 KΩ, unbalance, RCA pin jack                                                     |  |
|                          | Bluetooth                                                                                            |  |
| Audio Out                | Constant Voltage Output × 2 , 100 V COM                                                              |  |
|                          | RCA Out 1-2: 0 dBV, 100 $\Omega$ , unbalance, RCA pin jack                                           |  |
|                          | RCA Cascading: support a cascade of up to 3 amplifiers                                               |  |
| LED Indicator            | Power indicator (solid white): the device is normally working                                        |  |
|                          | USB flash drive indicator (solid white): the device is in USB mode                                   |  |
|                          | Bluetooth indicator (solid blue): the device is in Bluetooth mode                                    |  |
| Volume Knob              | MIC Volume Knob $\times$ 1 , Partition 1 Volume Knob $\times$ 1 , Partition 2 Volume Knob $\times$ 1 |  |
| USB                      | USB 2.0/3.0.                                                                                         |  |
|                          | File format: FAT32, maximum capacity: 128 GB.                                                        |  |
|                          | FAT32 file system: maximum partition size: 128 GB, maximum file size: 4 GB.                          |  |
| Power Interface          | Aperture size: Ø2.0 mm                                                                               |  |
| General                  |                                                                                                      |  |
| Material                 | Plastic                                                                                              |  |
| Dimension                | 190.8 mm × 230.8 mm × 51.2 mm (7.48" × 9.06" × 2.01")                                                |  |
| Package Dimension        | 362 mm × 280 mm × 100 mm (14.25" × 11.02" × 3.94")                                                   |  |
| Weight                   | ≈ 1496.2 g (3.3 lb.)                                                                                 |  |
| With Package Weight      | ≈ 2456.2 g (5.4 lb.)                                                                                 |  |
| Color                    | White                                                                                                |  |