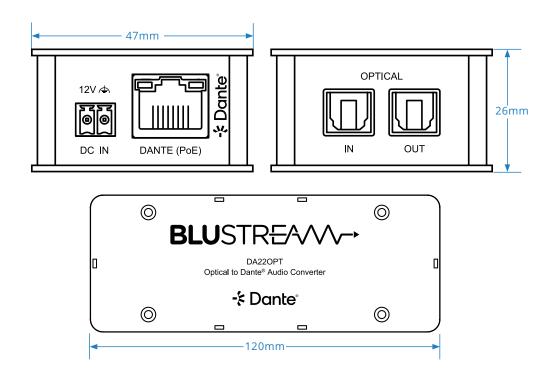

#### **Specifications**

- Casing Dimensions (L x W x H): 120mm x 47mm x 26mm
- Shipping Weight: 0.3 Kg
- Operating Temperature: 32°F to 104°F (0°C to 40°C)
- Storage Temperature: 4°F to 140°F (- 20°C to 60°C)
- Power Supply: Class 0 IEEE 802.3af POE PD or 5V USB

## **Connectivity**

• Audio Input/Output Connectors: 1 x RJ45, female (100 Mbps Dante<sup>®</sup> network) 2 x Optical Toslink (S/PDIF)