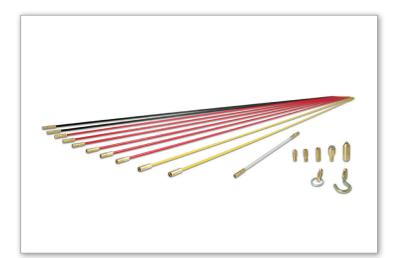

### CONTENTS

- 2 x 6mm x 1 metre GRP rods
- 6 x 5mm x 1 metre GRP rods
- 2 x 4mm x 1 metre GRP rods
- 1 x Flexi Lead
- 1 x Domed Bullet
- 1 x Flat Bullet
- 1 x Gender Changer
- 1 x Super Magnet
- 1 x Super Beam
- 1 x Tuff Hook
- 1 x Mini Eye & Ring
- 1 x Tough carry tube