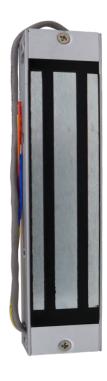

#### **Product description**

The V1SR is a monitored surface maglock with a holding force of up to 180kg.

It is part of an extensive range of electromagnetic locks manufactured by CDVI, offering high quality and high performance locking with exceptional features to enhance your installation.

#### **Key features**

- Surface mount maglock
- Up to 180kg holding force
- Monitored
- Z&L bracket available
- Designed with safety features

Certification
DEEE
ROHS Certification
IP42

# **Product Specifications**

Material: Satin anodised aluminium Holding force: Up to 180kg Monitoring: lock status - COM, NO, NC