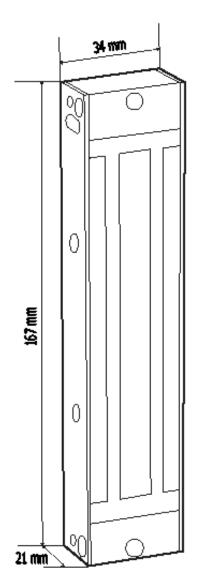

# **Product Specifications**

Material: Satin anodised aluminium Holding force: Up to 180kg Monitoring: lock status - COM, NO, NC