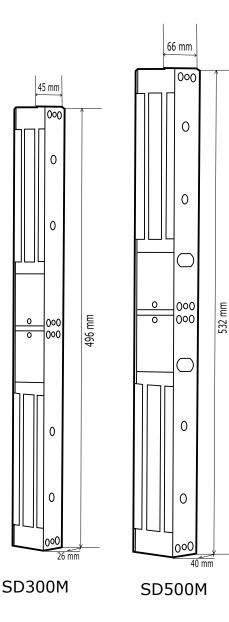

# **Product Specifications**

Holding force: 2 x 300 (SD300M) or 2 x 500kg (SD500M) Monitoring: lock status - COM, NO, NC