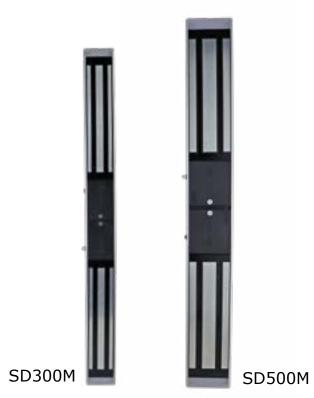

#### **Product description**

The SD Series are monitored surface maglocks with a holding force of up to 300kg (SD300M) or 500kg (SD500M) on each side.

The SD Series is part of CDVI's premium range, offering high quality and high performance locking with exceptional features to enhance your installation.

#### **Key features**

- Double surface mount maglock
- Up to 300kg or 500kg holding force on each side
- Monitored
- CDVI Premium Range
- Designed with safety features