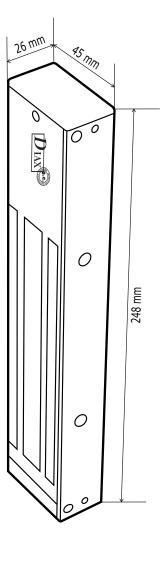

#### **Product description**

The maglock is a surface maglock with a holding force of up to 300kg, offering high quality and high performance locking. Part of the features include a blue LED to signal the lock status and security "catch" ropes to prevent the magnetic lock from falling, ensuring a mounting without risk of injury.

#### Maglock

Holding force: up to 300kg