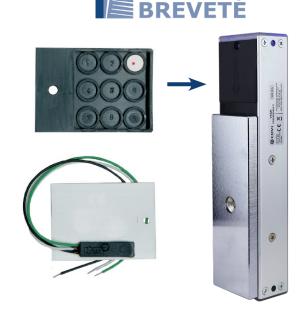

#### **Product description**

The maglock is a surface maglock with a holding force of up to 300kg, offering high quality and high performance locking. Part of the features include a blue LED to signal the lock status and security "catch" ropes to prevent the magnetic lock from falling, ensuring a mounting without risk of injury.

The door positioning monitor creates a more secure system as it allows for monitoring the door position open or closed. It is ideal for auto-relock control and saves fitting door contacts.

#### **Key features**

- Surface mount maglock
- Auto-relock control
- Up to 300kg holding force
- Z&L bracket available
- Visual indication with LED