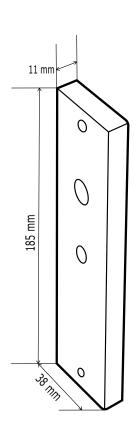

#### Maglock

Holding force: up to 300kg

#### **Door position monitor**

Changeover contact: fitted to magnet cover plate Armature extension: houses the contact magnet

Output: NO, NC