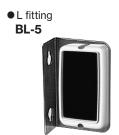

- \* Simple terminal arrangement provides for easy installation.
- \* Wide range of supply voltage, 10.5V to 26V DC (non-polarity)
- \* Flush mount plates available for both sensor and reflector (option): BP-58, BP-5D, BP-SC
- \* "L" brackets available for both sensor and reflector (option): BL-5

#### **■ OPTIONAL**

Flush mount attachment (for sensor)