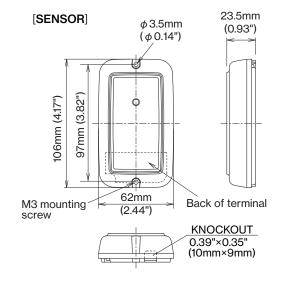

erference from visible light rays.

#### **EASY INSTALLATION**

The reflector allows up to 30° (±15°) angle variance in beam reception/reflection which makes installation very "forgiving" and can aid in situations where it is nearly impossible for the beam to reflect off the mirror "dead center".

- \* Simple terminal arrangement provides for easy installation.
- \* Wide range of supply voltage, 10.5V to 26V DC (non-polarity)
- \* Flush mount plates available for both sensor and reflector (option): BP-58, BP-5D, BP-SC
- \* "L" brackets available for both sensor and reflector (option): BL-5

## PHOTOELECTRIC BEAM SENSOR

#### **■** COVERAGE



### **■ TERMINAL ARRANGEMENT**



#### **■ OPTIONAL**

Flush mount attachment (for sensor)











### **EXTERNAL DIMENSIONS**

[Unit:mm (inch)]



#### [REFLECTOR]



#### **■ SPECIFICATIONS**

| Product name              | PHOTOELECTRIC BEAM SENSOR                                                      |
|---------------------------|--------------------------------------------------------------------------------|
| Model                     | PR-5B                                                                          |
| Protection distance       | 5m (16.5') or less                                                             |
| Light source              | Infrared light emitting diode                                                  |
| Response time             | 50msec. or more                                                                |
| Alarm signal              | Dry contact relay output S.P.D.T. from c<br>Contact cap