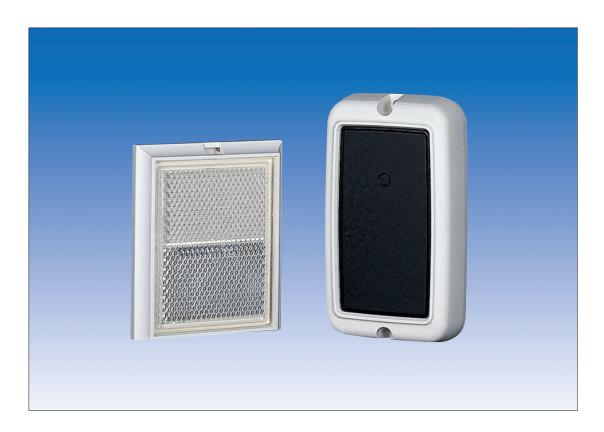

# PHOTOELECTRIC BEAM SENSOR

**PR-5B** Indoor 5m (16.5')

The popular PR-5B reflector beam is available in a white enclosure for a more unobtrusive installation. Furthermore, this new version is enhanced with extremely high immunity to external light.

#### COMPACT SIZE AND SMART DESIGN

Super slim, pocket calculator sized unit is designed for inconspicuous installation.

Its white enclosure blends well with virtually all environments.

#### [REFLECTOR]