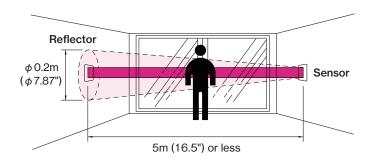

#### **■** COVERAGE

#### **■ SPECIFICATIONS**

| Product name              | PHOTOELECTRIC BEAM SENSOR                                                      |
|---------------------------|--------------------------------------------------------------------------------|
| Model                     | PR-5B                                                                          |
| Protection distance       | 5m (16.5') or less                                                             |
| Light source              | Infrared light emitting diode                                                  |
| Response time             | 50msec. or more                                                                |
| Alarm signal              | Dry contact relay output S.P.D.T. from c<br>Contact capacity : AC/DC 30V, 0.5A |
| Supply voltage            | 10.5V to 26V DC (non-polarity)                                                 |
| Current consumption       | 37mA or less (at 12VDC)                                                        |
| Ambient temperalure range | -20° to +50° (-4°F to + 122°F)                                                 |
| Mounting position         | Indoor-entrance, exit, window, passageway                                      |
| Weight                    | Sensor : 90g (3.2 oz)                                                          |
| (excluding accessories)   | Reflector: 50g (1.8 oz)                                                        |
| Appearance                | Resin (off-white)                                                              |