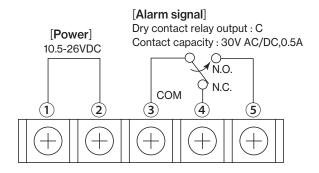

### **■ TERMINAL ARRANGEMENT**

#### **■ SPECIFICATIONS**

| Product name              | PHOTOELECTRIC BEAM SENSOR                                                      |
|---------------------------|--------------------------------------------------------------------------------|
| Model                     | PR-5B                                                                          |
| Protection distance       | 5m (16.5') or less                                                             |
| Light source              | Infrared light emitting diode                                                  |
| Response time             | 50msec. or more                                                                |
| Alarm signal              | Dry contact relay output S.P.D.T. from c<br>Contact capacity : AC/DC 30V, 0.5A |
| Supply voltage            | 10.5V to 26V DC (non-polarity)                                                 |
| Current consumption       | 37mA or less (at 12VDC)                                                        |
| Ambient temperalure range | -20° to +50° (-4°F to + 122°F)                                                 |
| Mounting position         | Indoor-entrance, exit, window, passageway                                      |
| Weight                    | Sensor : 90g (3.2 oz)                                                          |
| (excluding accessories)   | Reflector: 50g (1.8 oz)                                                        |
| Appearance                | Resin (off-white)                                                              |