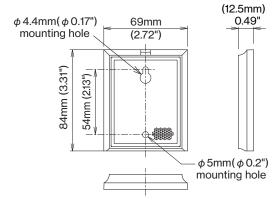

le light rays.

#### **EASY INSTALLATION**

The reflector allows up to 30° (±15°) angle variance in beam reception/reflection which makes installation very "forgiving" and can aid in situations where it is nearly impossible for the beam to reflect off the mirror "dead center".

- \* Simple terminal arrangement provides for easy installation.
- \* Wide range of supply voltage, 10.5V to 26V DC (non-polarity)
- \* Flush mount plates available for both sensor and reflector (option): BP-58, BP-5D, BP-SC
- \* "L" brackets available for both sensor and reflector (option): BL-5

## PHOTOELECTRIC BEAM SENSOR

#### **■** COVERAGE



### **■ TERMINAL ARRANGEMENT**



#### **■ OPTIONAL**

Flush mount attachment (for sensor)











### **EXTERNAL DIMENSIONS**

[Unit:mm (inch)]



#### [REFLECTOR]



#### **■ SPECIFICATIONS**

| Product name              | PHOTOELECTRIC BEAM SENSOR                                                      |
|---------------------------|--------------------------------------------------------------------------------|
| Model                     | PR-5B                                                                          |
| Protection distance       | 5m (16.5') or less                                                             |
| Light source              | Infrared light emitting diode                                                  |
| Response time             | 50msec. or more                                                                |
| Alarm signal              | Dry contact relay output S.P.D.T. from c<br>Contact capacity : AC/DC 30V, 0