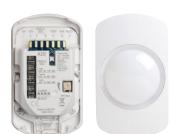

Front-loaded fully sealed electronics

Flexible mounting points

Adjustable terminal block

Selectable CloakWise & Dual Tech modes

## Install in seconds

Speed up your installations and spend less time installing devices. Capture has been designed with the installer in mind and includes a host of installer friendly features, making installation and commissioning a doddle.