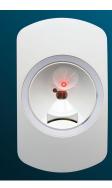

# CAPTURE

A security system is only as good as its ability to detect. Your reputation, your business, your future, and your customers' wellbeing, all depends on making the right choice of motion detection.

Texecom's new range of motion detectors, Capture, is our highest performing, most reliable, easiest to install range of detectors, ever. The Capture A20 is a Grade 3 wired wall mount detector featuring 20m dual technology quad PIR and K-band microwave sensing, combined with active-IR anti-masking protection.

#### A20: 20m Anti-Masking Dual Tech

- 20m / 85° volumetric coverage
- Quad element pyro & K-band microwave detection
- Low Sensitivity / CloakWise / Dual Tech modes
- FN50131-2-4 Grade 3

Installer details: