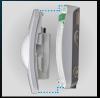

Front-loaded fully sealed electronics

Flexible mounting points

Adjustable terminal block

Selectable CloakWise & Dual Tech modes

## Install in seconds

Speed up your installations and spend less time installing devices. Capture has been designed with the installer in mind and includes a host of installer friendly features, making installation and commissioning a doddle.