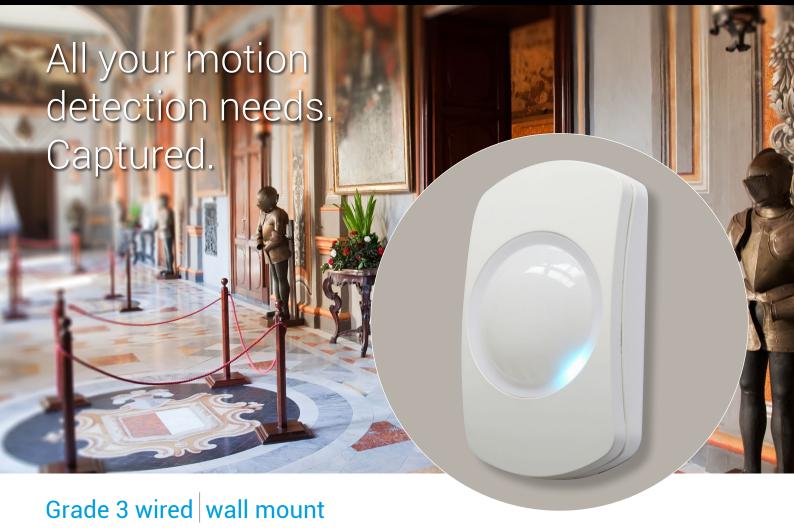

# CAPTURE

A security system is only as good as its ability to detect. Your reputation, your business, your future, and your customers' wellbeing, all depends on making the right choice of motion detection.

Texecom's new range of motion detectors, Capture, is our highest performing, most reliable, easiest to install range of detectors, ever. The Capture A20 is a Grade 3 wired wall mount detector featuring 20m dual technology quad PIR and K-band microwave sensing, combined with active-IR anti-masking protection.

#### A20: 20m Anti-Masking Dual Tech

- 20m / 85° volumetric coverage
- Quad element pyro & K-band microwave detection
- Low Sensitivity / CloakWise / Dual Tech modes
- FN50131-2-4 Grade 3

Installer details: