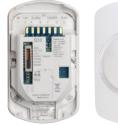

Selectable sensitivity

Digital temperature compensation

Active white light rejection

Front-loaded fully sealed electronics

Flexible mounting points

Adjustable terminal block

EN certified selectable pet immunity option