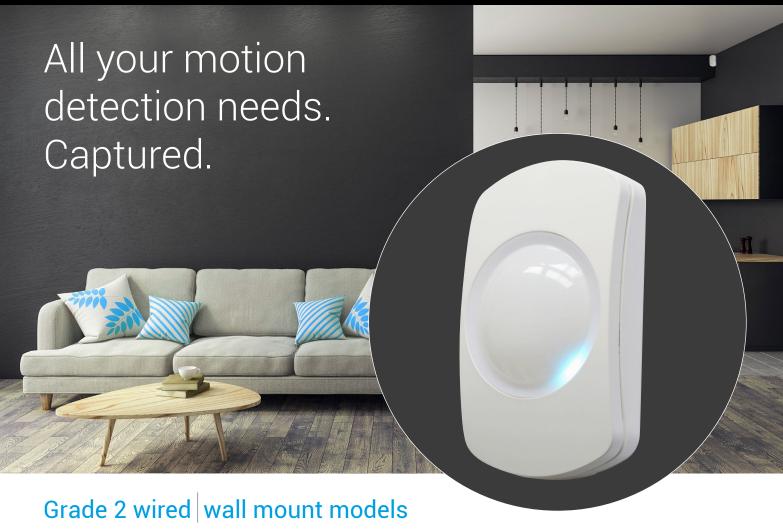

# CAPTURE

A security system is only as good as its ability to detect. Your reputation, your business, your future, and your customers' wellbeing, all depends on making the right choice of motion detection.

Texecom's new range of motion detectors, Capture, is our highest performing, most reliable, easiest to install range of detectors, ever. Grade 2 wired wall mount detectors offer a choice of 15m PIR, 20m quad PIR or 20m dual technology devices.