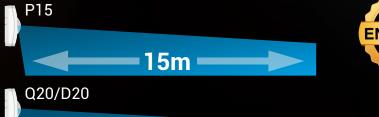

### P15 - 15m PIR

- 15m / 90° volumetric coverage
- · Dual element pyro
- Optional PetWise mode
- EN50131-2-2 Grade 2

#### Q20 - 20m Quad PIR

- 20m / 90° volumetric coverage
- Quad element pyro
- Optional PetWise mode
- EN50131-2-2 Grade 2

Note: Coverage patterns differ when in PetWise mode.

—— 20m ———

| Model | Part<br>Number | Description   | Mounting | EN Grade | Compliance  | Options    | Pyro | Microwave | Range | Coverage | Mounting<br>Height | LED        |
|-------|----------------|---------------|----------|----------|-------------|------------|------|-----------|-------|----------|--------------------|------------|
| P15   | AKB-0001       | 15m PIR       | Wall     | G2       | EN50131-2-2 | PW         | Dual |           | 15m   | 90°      | 1.5m - 3m          | Cyan       |
| Q20   | AKC-0001       | 20m Quad PIR  | Wall     | G2       | EN50131-2-2 | PW         | Quad |           | 20m   | 90°      | 1.5m - 3m          | Cyan       |
| D20   | AKD-0001       | 20m Dual Tech | Wall     | G2       | EN50131-2-4 | PW, CW, DT | Quad | •         | 20m   | 85°      | 1.5m - 3m          | Tri-Colour |