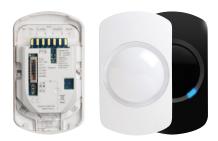

Selectable sensitivity

Digital temperature compensation

Active white light rejection

Front-loaded fully sealed electronics

Flexible mounting points

Adjustable terminal block

EN certified selectable pet immunity option

# Install in seconds

Speed up your installations and spend less time installing devices. Capture has been designed with the installer in mind and includes a host of installer friendly features, making installation and commissioning a doddle.