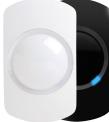

### P15 - 15m PIR

- 15m / 90° volumetric coverage
- · Dual element pyro
- Optional PetWise mode
- EN50131-2-2 Grade 2

#### Q20 - 20m Quad PIR

- 20m / 90° volumetric coverage
- Quad element pyro
- Optional PetWise mode
- EN50131-2-2 Grade 2

### D20 - 20m Dual Tech

- 20m / 85° coverage
- Quad pyro + K-band microwave
- Dual tech / PetWise / CloakWise modes
- EN50131-2-4 Grade 2

Installer details:

**Texecom** 