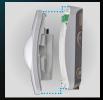

# Outstanding catch performance

Texecom's design team started with the perfect optical geometry for motion sensing, and developed a beautiful minimalist low-profile design that celebrates, rather than hides, it's optical prowess.

Selectable sensitivity

Digital temperature compensation

Active white light rejection

Front-loaded fully sealed electronics

Flexible mounting points

Adjustable terminal block

EN certified selectable pet immunity option