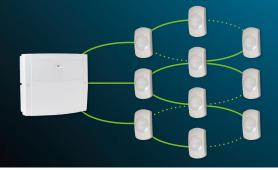

Texecom's new range of motion detectors, Capture, is our highest performing, most reliable, easiest to install range of detectors, ever. Grade 2 wireless wall mount detectors offer a choice of 15m PIR, 20m quad PIR or 20m dual technology devices. Texecom's award-winning Ricochet® mesh technology provides commercial grade wireless performance.

## Peerless wireless connectivity

All wireless Capture models feature the same form-factor as their wired counterparts, EN Grade 2 certification and Texecom's multi award-winning Ricochet mesh technology for commercial grade wireless performance.