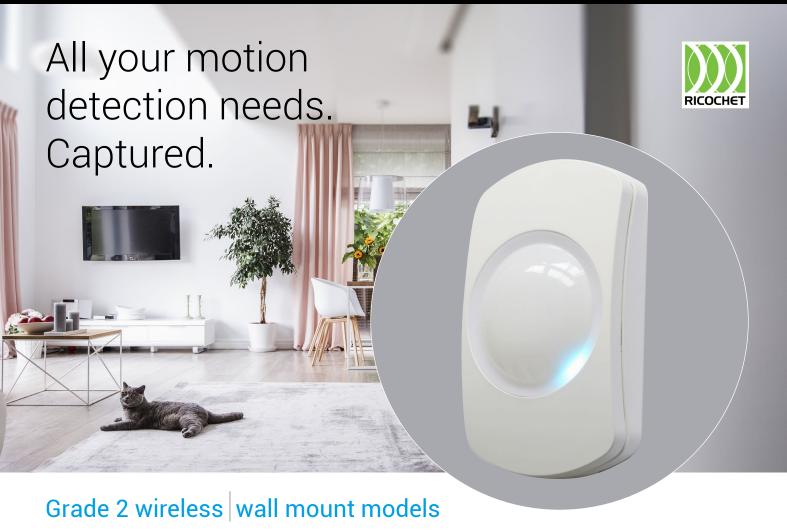

# CAPTURE

A security system is only as good as its ability to detect. Your reputation, your business, your future, and your customers' wellbeing, all depends on making the right choice of motion detection.

Texecom's new range of motion detectors, Capture, is our highest performing, most reliable, easiest to install range of detectors, ever. Grade 2 wireless wall mount detectors offer a choice of 15m PIR, 20m quad PIR or 20m dual technology devices. Texecom's award-winning Ricochet® mesh technology provides commercial grade wireless performance.