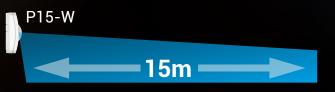

#### P15-W: Wireless 15m PIR

- 15m / 90° volumetric coverage
- · Dual element pyro
- · Optional PetWise mode
- EN50131-2-2 Grade 2

- 20m / 90° volumetric coverage
- · Quad element pyro
- Optional PetWise mode
- EN50131-2-2 Grade 2

Q20-W/D20-W

\_\_\_\_\_ 20m \_\_\_\_\_

Note: Coverage patterns differ when in PetWise mode.

| Model | Part<br>Number | Description                   | Mounting | EN Grade | Compliance  | Options    | Pyro | Microwave | Range | Coverage | Mounting<br>Height | LED        |
|-------|----------------|-------------------------------|----------|----------|-------------|------------|------|-----------|-------|----------|--------------------|------------|
| P15-W | GDA-0001       | Wireless 15m PIR 868MHz       | Wall     | G2       | EN50131-2-2 | PW         | Dual |           | 15m   | 90°      | 1.5m - 3m          | Tri-Colour |
| Q20-W | GDB-0001       | Wireless 20m Quad PIR 868MHz  | Wall     | G2       | EN50131-2-2 | PW         | Quad |           | 20m   | 90°      | 1.5m - 3m          | Tri-Colour |
| D20-W | GDC-0001       | Wireless 20m Dual Tech 868MHz | Wall     | G2       | EN50131-2-4 | PW, CW, DT | Quad | •         | 20m   | 85°      | 1.5m - 3m          | Tri-Colour |