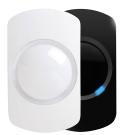

Texecom's new range of motion detectors, Capture, is our highest performing, most reliable, easiest to install range of detectors, ever. Grade 2 wireless wall mount detectors offer a choice of 15m PIR, 20m quad PIR or 20m dual technology devices. Texecom's award-winning Ricochet® mesh technology provides commercial grade wireless performance.

#### P15-W: Wireless 15m PIR

- 15m / 90° volumetric coverage
- · Dual element pyro
- · Optional PetWise mode
- EN50131-2-2 Grade 2

- 20m / 90° volumetric coverage
- · Quad element pyro
- Optional PetWise mode
- EN50131-2-2 Grade 2