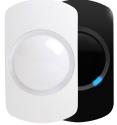

#### P15-W: Wireless 15m PIR

- 15m / 90° volumetric coverage
- · Dual element pyro
- · Optional PetWise mode
- EN50131-2-2 Grade 2

- 20m / 90° volumetric coverage
- · Quad element pyro
- Optional PetWise mode
- EN50131-2-2 Grade 2

#### Q20-W: Wireless 20m Quad PIR D20-W: Wireless 20m Dual Tech

- 20m / 85° coverage
- Quad pyro + k-band microwave
- Dual tech / PetWise / CloakWise modes
- EN50131-2-4 Grade 2

Installer details:

execo