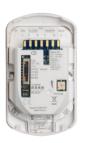

Automatic sensitivity adjustment

Digital temperature compensation

ctive white light rejection

Ceiling mount cover

Built in EOL resistors

Adjustable terminal block

### Install in seconds

Speed up your installations and spend less time installing devices. Capture has been designed with the installer in mind and includes a host of installer-friendly features, making installation and commissioning a doddle.