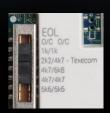

Automatic sensitivity adjustment

Digital temperature compensation

ctive white light rejection

Ceiling mount cover

Built in EOL resistors

Adjustable terminal block