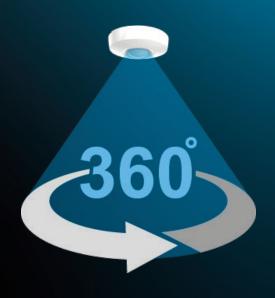

### CQ - Ceiling Mount Quad PIR

- 9.3m / 360° coverage
- Quad element pyro
- Optional Low sensitivity mode
- EN50131-2-2 Grade

Installer details:

#### CD - Ceiling Mount Quad Dual Tech

- 8m / 360° coverage
- · Quad element pyro
- Low sensitivity / Dual tech / CloakWise modes
- EN50131-2-4 Grade 2

All Capture ceiling mount models use omni-directional quad element PIR sensing for true 360°pickup.