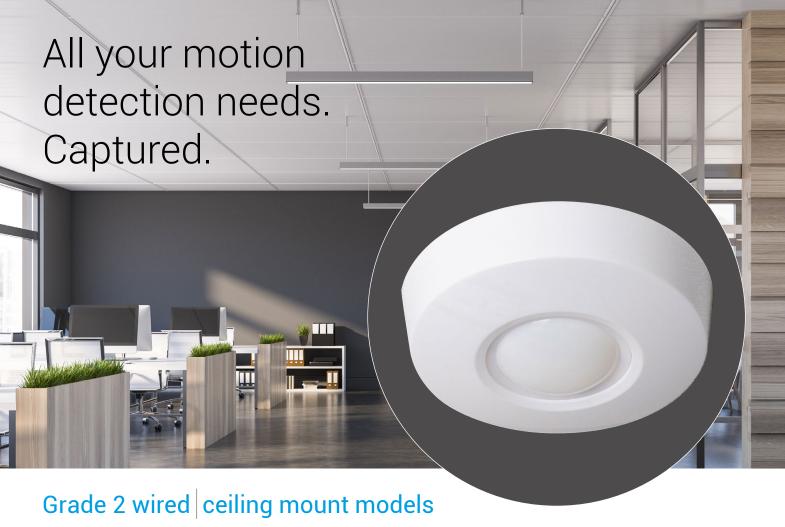

# CAPTURE

A security system is only as good as its ability to detect. Your reputation, your business, your future, and your customers' wellbeing, all depends on making the right choice of motion detection.

Texecom's new range of motion detectors, Capture, is our highest performing, most reliable, easiest to install range of detectors, ever. Grade 2 wired ceiling mount detectors offer a choice of omni-directional quad PIR or dual technology devices.

All Capture ceiling mount models use omni-directional quad element PIR sensing for true 360°pickup.