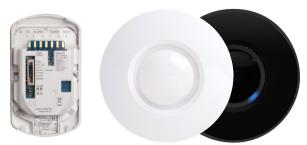

### CQ - Ceiling Mount Quad PIR

- 9.3m / 360° coverage
- Quad element pyro
- Optional Low sensitivity mode
- EN50131-2-2 Grade

Installer details:

#### CD - Ceiling Mount Quad Dual Tech

- 8m / 360° coverage
- · Quad element pyro
- Low sensitivity / Dual tech / CloakWise modes
- EN50131-2-4 Grade 2