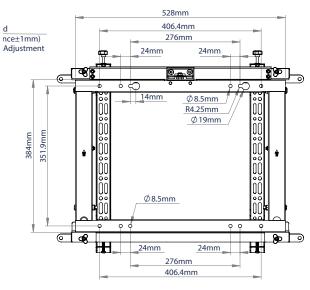

### **SPECIFICATIONS**

Recommended screen size **42" - 70"** (46" - 70" in portrait)

Max load 35kg

VESA® compatibility up to **600** x **400\*** Universal fixings up to **442** x **436mm** 

77.5mm\* (+/-4mm with micro-adjustment) Flat to wall depth Popped out depth 260mm\* (+/-4mm with micro-adjustment)

### **FRONT VIEW**

**SIDE VIEW** EXTENDED

**REAR VIEW** 