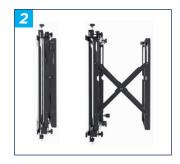

# **FULL SERVICE VIDEOWALL MOUNT** WITH MICRO-ADJUSTMENT

Designed to make videowall installations as simple as possible, this modular videowall mount can create unlimited videowall configurations in landscape and portrait format. The BT8301 has a low profile design, ideal for mounting into walls with a shallow recess. The pop-out system enables quick and easy access to the rear of the mounted screen for servicing and maintenance, and +/-4mm microadjustment makes accurate screen alignment quick and easy.

#### **FEATURES**

- Slim design ideal for low profile installs on walls or in shallow recesses
- Modular mount allows videowall assembly in unlimited configurations
- Push to open/push to close system provides quick and easy service access
- Tool-less micro-adjusment of +/-4mm at each corner 3
- Compatible with B-Tech's collar and pole system for mounting screens
- Lateral adjustment of screen once mounted
- Safety screws help prevent unauthorised removal of screens
- Suitable for landscape or portrait screen mounting
- All mounting hardware included