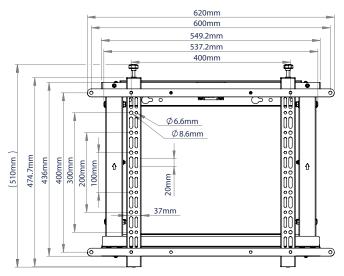

### **SPECIFICATIONS**

Recommended screen size **42" - 70"** (46" - 70" in portrait)

Max load 35kg

VESA® compatibility up to **600** x **400\*** Universal fixings up to **442** x **436mm** 

77.5mm\* (+/-4mm with micro-adjustment) Flat to wall depth Popped out depth 260mm\* (+/-4mm with micro-adjustment)

Screen height adjustment +13mm

\*Please note using the included Interface Adaptor Arms to mount VESA 600 x 400 screens will increase the total depth of the product by 6mm, for a total depth of 83.5mm, or 260mm whilst popped out (+/-4mm micro-adjustment).

# Interface Arms are set at the lowest point Height Adjustment range:+13mm 83.5mm(Tolerance±1mm) +/-4mm Depth Adjustment 6mm 600mm Adaptor Arms

Open 266mm(Tolerance±1mm) +/-4mm Depth Adjustment