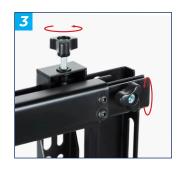

#### **FEATURES**

- Slim design ideal for low profile installs on walls or in shallow recesses
- Modular mount allows videowall assembly in unlimited configurations
- Push to open/push to close system provides quick and easy service access
- Tool-less micro-adjusment of +/-4mm at each corner 3
- Compatible with B-Tech's collar and pole system for mounting screens
- Lateral adjustment of screen once mounted
- Safety screws help prevent unauthorised removal of screens
- Suitable for landscape or portrait screen mounting
- All mounting hardware included