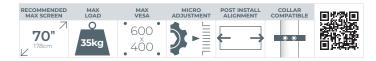

### **SPECIFICATIONS**

Recommended screen size **42" - 70"** (46" - 70" in portrait)

Max load 35kg

VESA® compatibility up to **600** x **400\*** Universal fixings up to **442** x **436mm** 

77.5mm\* (+/-4mm with micro-adjustment) Flat to wall depth Popped out depth 260mm\* (+/-4mm with micro-adjustment)

Screen height adjustment +13mm

\*Please note using the included Interface Adaptor Arms to mount VESA 600 x 400 screens will increase the total depth of the product by 6mm, for a total depth of 83.5mm, or 260mm whilst popped out (+/-4mm micro-adjustment).