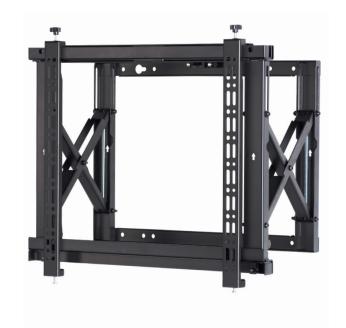

# **FULL SERVICE VIDEOWALL MOUNT** WITH MICRO-ADJUSTMENT

Designed to make videowall installations as simple as possible, this modular videowall mount can create unlimited videowall configurations in landscape and portrait format. The BT8301 has a low profile design, ideal for mounting into walls with a shallow recess. The pop-out system enables quick and easy access to the rear of the mounted screen for servicing and maintenance, and +/-4mm microadjustment makes accurate screen alignment quick and easy.

#### **FEATURES**

- Slim design ideal for low profile installs on walls or in shallow recesses
- Modular mount allows videowall assembly in unlimited configurations
- Push to open/push to close system provides quick and easy service access
- Tool-less micro-adjusment of +/-4mm at each corner 3
- Compatible with B-Tech's collar and pole system for mounting screens
- Lateral adjustment of screen once mounted
- Safety screws help prevent unauthorised removal of screens
- Suitable for landscape or portrait screen mounting
- All mounting hardware included

# **BT8301**

Closed