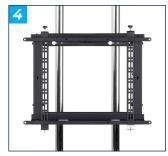

tibility up to **600** x **400\*** Universal fixings up to **442** x **436mm** 

77.5mm\* (+/-4mm with micro-adjustment) Flat to wall depth Popped out depth 260mm\* (+/-4mm with micro-adjustment)

Screen height adjustment +13mm



#### **FEATURES**

- Slim design ideal for low profile installs on walls or in shallow recesses
- Modular mount allows videowall assembly in unlimited configurations
- Push to open/push to close system provides quick and easy service access
- Tool-less micro-adjusment of +/-4mm at each corner 3
- Compatible with B-Tech's collar and pole system for mounting screens
- Lateral adjustment of screen once mounted
- Safety screws help prevent unauthorised removal of screens
- Suitable for landscape or portrait screen mounting
- All mounting hardware included













\*Please note using the included Interface Adaptor Arms to mount VESA 600 x 400 screens will increase the total depth of the product by 6mm, for a total depth of 83.5mm, or 260mm whilst popped out (+/-4mm micro-adjustment).









# **BT8301**



Closed



# Interface Arms are set at the lowest point Height Adjustment range:+13mm 83.5mm(Tolerance±1mm) +/-4mm Depth Adjustment 6mm 600mm Adaptor Arms

Open 266mm(Tolerance±1mm) +/-4mm Depth Adjustment

### **FRONT VIEW**



**SIDE VIEW** EXTENDED

**REAR VIEW** 

## **ORDERING INFORMATION**

| COLOUR | ORDER REF | EAN           |
|--------|-----------|---------------|
| Black  | BT8301/B  | 5019318759987 |

## **RELATED PRODUCTS**

| PRODUCT CODE | NAME                           | DESCRIPTION