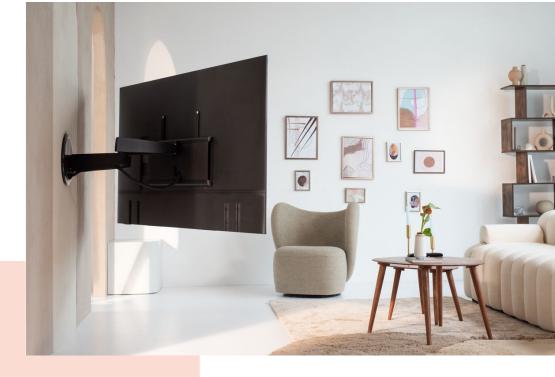

#### Full-motion TV wall mount with unmatched design

With the DesignMount TV wall mount from the SIGNATURE series, you bring an absolute design statement into your home. The TV wall mount is in a class of its own when it comes to design, quality and experience. The stylish, minimalistic design blends seamlessly with the latest generation of large, slim TVs, such as OLED and QLED TVs. The TV wall mount is suitable for screens from 40 to 77 inches in size and with a maximum weight of 35 kg. You can turn it up to 120° for maximum viewing pleasure.