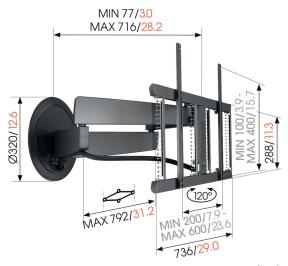

### **Specifications**

Article number (SKU) 8876550
Colour Black

EAN single box 8712285350580

Product size L
Height 452
Width 792
TÜV certified Yes

Turn Forward and turning motion (up to

 120°)

 Guarantee
 15 years

 Min. screen size (inch)
 40

 Max. screen size (inch)
 77

 Max. weight load (kg/Lbs)
 35 / 77.16

 Max. height of interface (mm)
 452

792

Cable Inlay System Cable sleeve

Certifications TÜV
Integrated soundbar No

Max. width of interface (mm)

Max. distance to the wall (mm / inch)

Max. horizontal hole pattern (mm)

Max. vertical hole pattern (mm)

Min. distance to the wall (mm / inch)

Number of pivot points

715 / 28.15

600

77 / 3.03

Number of pivot points 4

Remote controlled No

VOGEL'S HOLDING BV (©)

All rights reserved.
Subject to printing errors, technical and price

Date: 2023-01-29