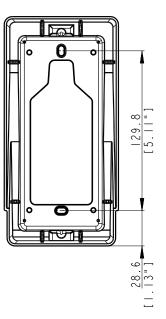

### **Technical Parameters**

| Power supply   |                        |
|----------------|------------------------|
| Weight         | 383 g                  |
| Dimensions     | 186 mm x 93 mm x 72 mm |
| Material       | aluminium (ADC12)      |
| Surface finish | powder coating         |
| Colour         | black grey (RAL 7021)  |
|                |                        |