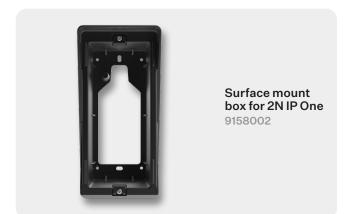

# Surface mount box

## 2N IP One

The surface-mount box enables straightforward installation of the 2N IP One intercom in homes and office buildings where drilling recessed holes into walls is impossible or overly challenging—typically in concrete or reinforced concrete buildings.