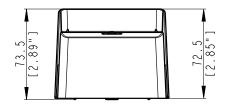

### **Technical Parameters**

| Power supply   |                        |
|----------------|------------------------|
| Weight         | 383 g                  |
| Dimensions     | 186 mm x 93 mm x 72 mm |
| Material       | aluminium (ADC12)      |
| Surface finish | powder coating         |
| Colour         | black grey (RAL 7021)  |
|                |                        |