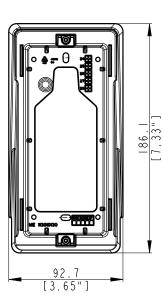

### **Technical Parameters**

| Power supply   |                        |
|----------------|------------------------|
| Weight         | 383 g                  |
| Dimensions     | 186 mm x 93 mm x 72 mm |
| Material       | aluminium (ADC12)      |
| Surface finish | powder coating         |
| Colour         | black grey (RAL 7021)  |
|                |                        |