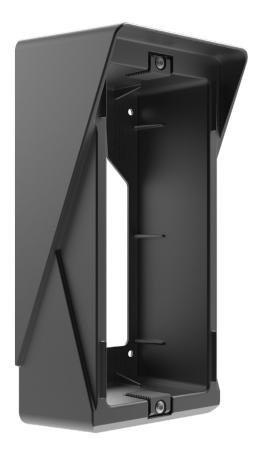

## 2N IP One

The surface-mount box enables straightforward installation of the 2N IP One intercom in homes and office buildings where drilling recessed holes into walls is impossible or overly challenging—typically in concrete or reinforced concrete buildings.

Crafted from durable aluminum and finished with a black powder coating, the box provides robust protection while perfectly complementing all three color variants of the 2N IP One: black, gray, and bronze.