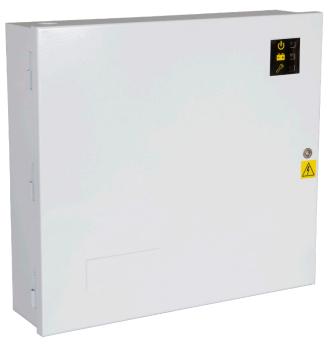

# NEXT GENERATION SWITCHMODE 24V MODULAR PSUS

Market leading Power Supplies just got better, now with replaceable modular boards. Allowing you to upgrade your products both quickly and easily

### **FEATURES**

2401SM-2 / 2402SM-2 / 2403SM-2 / 2405SM-2

- · Switchmode technology
- · Constructed in a modular arrangement
- · Allows for quick upgrade to Monitored PSU
- · Mild steel construction
- · White powder coated
- · LED Indicators (mains, batt, output)
- · Seperate fused main connectors
- · Full electronic protection
- · Onboard tamper protection
- · Converts power more efficiently
- · Multiple cable entry
- Wiring instructions included
- · Allows for 2 x 9aH batteries

# **DIMENSIONS**

2401SM-2 / 2402SM-2 / 2403SM-2 / 2405SM-2

- · 310H x 340W x 80D (mm)
- · 3.07Kg Boxed
- · 2.84Kg Unboxed