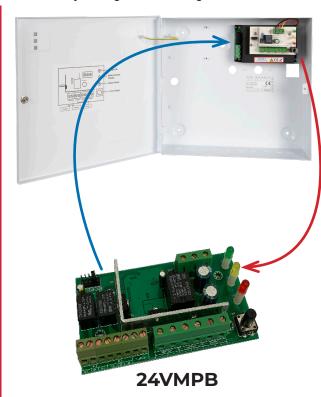

All new 24V RGL PSUs can be upgraded to mains and battery monitoring through a replaceable board. (Part code 24VMPB)