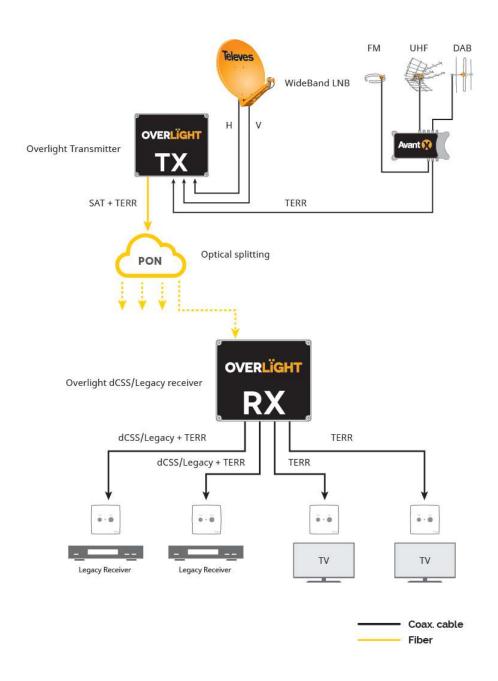

#### **Application example**

This device is part of the Overlight system, that distributes satellite and terrestrial signals to multiple users through a single optical fiber.

| Ref.  | 237623        |
|-------|---------------|
| EAN13 | 8424450317440 |