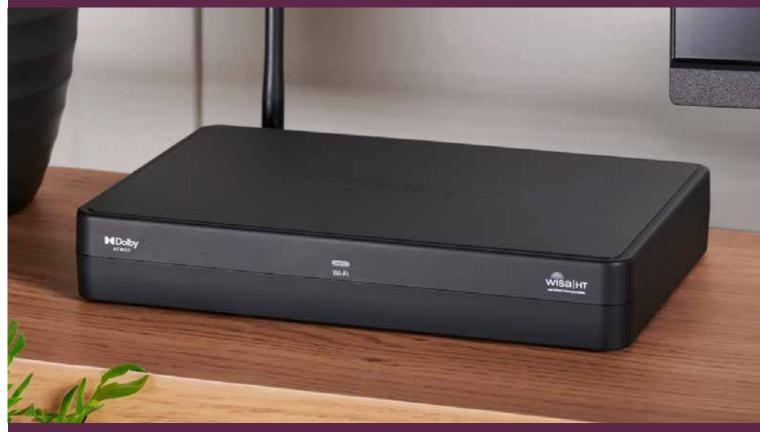

## WIRELESS ALTERNATIVE TO AN AVR

This powerful device combines the best digital and analogue audio inputs for wireless streaming and video via HDMI inputs into one compact media unit. The Hub allows you to connect all of your audio and video components, such as a TV, DVD player, and gaming console, and control them with a single remote. The Hub is connected wirelessly to any WiSA-certified speaker which amplifies the signal and delivers powerful, high-fidelity sound for a home theatre setup without cables.

#### Cables Not Required

Use the hub as a Wireless Digital AVR and connect speakers wirelesly via WiSA for less low latency playback without the need to run cables to speakers or racks

#### WiSA Technology

Wireless cinema without cables. no Latency and interoperal with any WiSA HT certified speakers