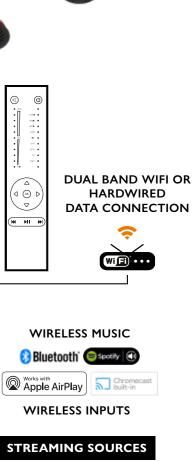

#### Remote Control

Aluminium remote control to select sources, change volume, skip, pause / play functions

#### Connectivity

WiSA, Wireless Audio Latency 2.6ms

Hub to speaker distance 20m

WiFi Dual Band 2.4GHz / 5GHz

AirPlay 2

Google Chromecast

Bluetooth 5.0

Spotify Connect