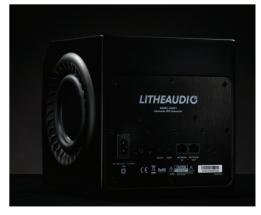

#### **Ethernet Hardwired Connection**

Data in and Data out for streamlined cable managment and a rock solid data connection.

#### Connectivity

Access digital music storage using NAS drive (Networked Hard Drive).

Google certified

DLNA/uPnP connections

Wi-Fi certified 2.4Ghz / 5Ghz (802.11a/b/g/n/ac)

SDDP

#### Music Access

Wi-Fi (2.4 Ghz & 5 Ghz)

Chromecast Built-In

Works with OK Google

Ethernet Connection In / Out