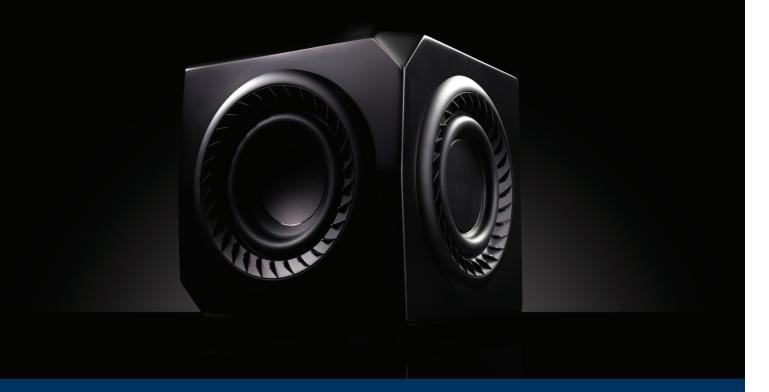

# **WIRELESS MICRO SUB WOOFER**

## MICRO SUB. MIGHTY BASS.TM

Big Impact from a compact sub woofer, this Sub is equipped with Chomecast, and Alexa. Connect this wirelessly to your Lithe multi-room audio system or other compatible setups and add the bass to your music.

#### **High Quality Audio**

**SKU Codes** 

01675 - UK Plug

01675EU - EU Plug

01675US - US Plug 01675AU - AU Plug

Blends high power with 1x active and 2x radiator 4" drivers to fill the room with with detailed and immersive bass with ease.