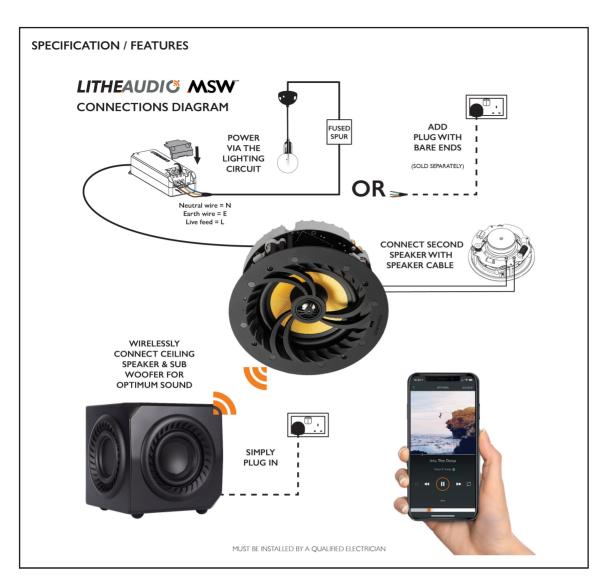

## Features Plug And Play

Quick and easy setup, plug in and sync to home Wi-Fi network and group Lithe or or other brand speakers and play.

#### Wireless Connectivity

Position the micro sub in the corner of a room or behind the sofa or under the bed. Being wireless you can setup anywhere without the restrictions of speaker cable.

#### Works With Any Googlecast Speaker

Group with any brand of speaker which has Googlecast to create a multi-brand multi-room audio setup.

#### **Ethernet Hardwired Connection**

Data in and Data out for streamlined cable managment and a rock solid data connection.

#### App Based DSP

Full control over the crossover frequency, phase, volume, gain, low pass filter, high pass filter and speaker profile presets for fast easy setup.