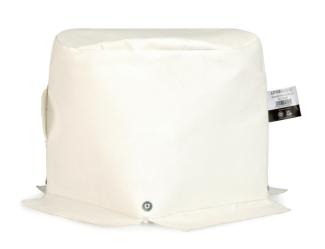

## SPEAKER FIRE HOOD 250

The Lithe Audio Fire hood is designed for use with 6-8" Round Speakers with a hole Cut-Out Size of up to 210mm. The Fire hood has been designed specifically for in-ceiling speakers and conform with the latest IEE and Building Regulations for Fire integrity of ceilings.

- Hood is fixed firmly to plasterboard by the speakers locking grips.
- Integrated cable outlet
- Suitable for installation in plaster board ceilings.
- Designed to retain the ceiling's fire integrity.
- Fully compliant with IEE and Building Regulations for Fire and Acoustic integrity of ceilings - BS476 Parts 2 I
- Delivers I hour fire protection
- Quick and easy installation
- Will fit max speaker size of 250mm (Dia) \* 200mm(H) with Hole cut-out of 210