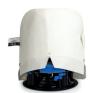

## SPEAKER FIRE HOOD 250

The Lithe Audio Fire hood is designed for use with 6-8" Round Speakers with a hole Cut-Out Size of up to 210mm. The Fire hood has been designed specifically for in-ceiling speakers and conform with the latest IEE and Building Regulations for Fire integrity of ceilings.

- Hood is fixed firmly to plasterboard by the speakers locking grips.
- Integrated cable outlet
- Suitable for installation in plaster board ceilings.
- Designed to retain the ceiling's fire integrity.
- Fully compliant with IEE and Building Regulations for Fire and Acoustic integrity of ceilings - BS476 Parts 2 I
- Delivers I hour fire protection
- Quick and easy installation
- Will fit max speaker size of 250mm (Dia) \* 200mm(H) with Hole cut-out of 210