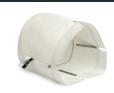

## SPEAKER FIRE HOOD 250

The Lithe Audio Fire hood is designed for use with 6-8" Round Speakers with a hole Cut-Out Size of up to 210mm. The Fire hood has been designed specifically for in-ceiling speakers and conform with the latest IEE and Building Regulations for Fire integrity of ceilings.

- Hood is fixed firmly to plasterboard by the speakers locking grips.
- Integrated cable outlet
- Suitable for installation in plaster board ceilings.
- Designed to retain the ceiling's fire integrity.
- Fully compliant with IEE and Building Regulations for Fire and Acoustic integrity of ceilings - BS476 Parts 2 I
- Delivers I hour fire protection
- Quick and easy installation
- Will fit max speaker size of 250mm (Dia) \* 200mm(H) with Hole cut-out of 210